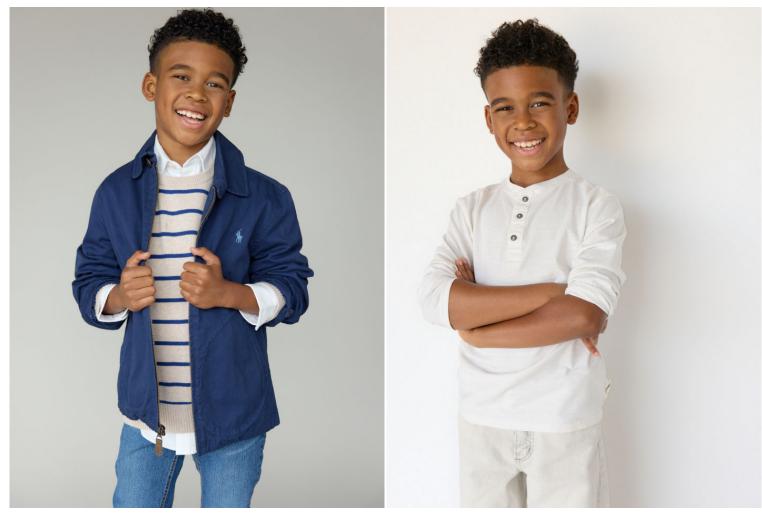

Lamar Boykin Height: 51 cm / 20" | Cloth Size: 8 | Shoe: 33.0 EU / 1.5 US | Hair: Brown | Eyes: Brown

Lamar Boykin Height: 51 cm / 20" | Cloth Size: 8 | Shoe: 33.0 EU / 1.5 US | Hair: Brown | Eyes: Brown