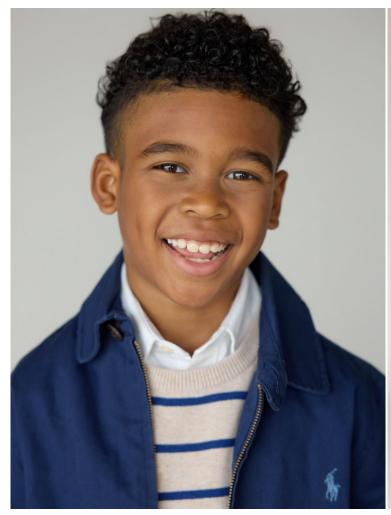

Lamar Boykin Height: 51 cm / 20" | Cloth Size: 8 | Shoe: 33.0 EU / 1.5 US | Hair: Brown | Eyes: Brown

Lamar Boykin Height: 51 cm / 20" | Cloth Size: 8 | Shoe: 33.0 EU / 1.5 US | Hair: Brown | Eyes: Brown