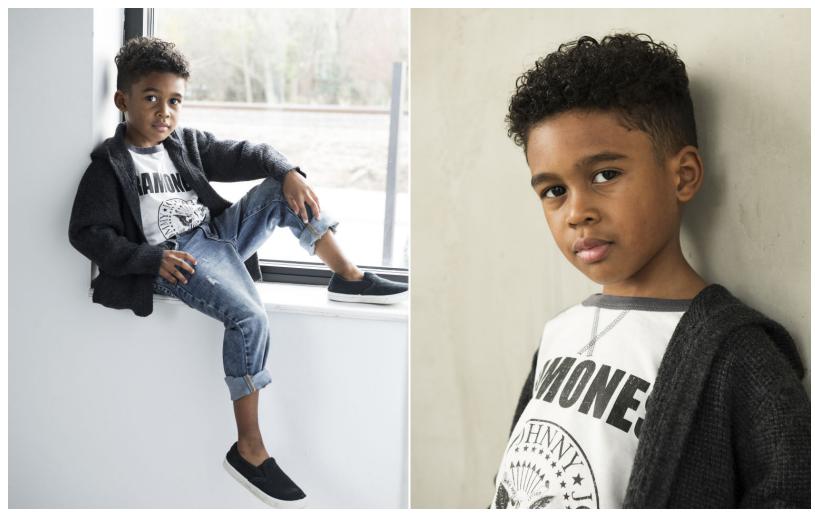

Lamar Boykin Height: 51 cm / 20" | Cloth Size: 8 | Shoe: 33.0 EU / 1.5 US | Hair: Brown | Eyes: Brown

Lamar Boykin Height: 51 cm / 20" | Cloth Size: 8 | Shoe: 33.0 EU / 1.5 US | Hair: Brown | Eyes: Brown