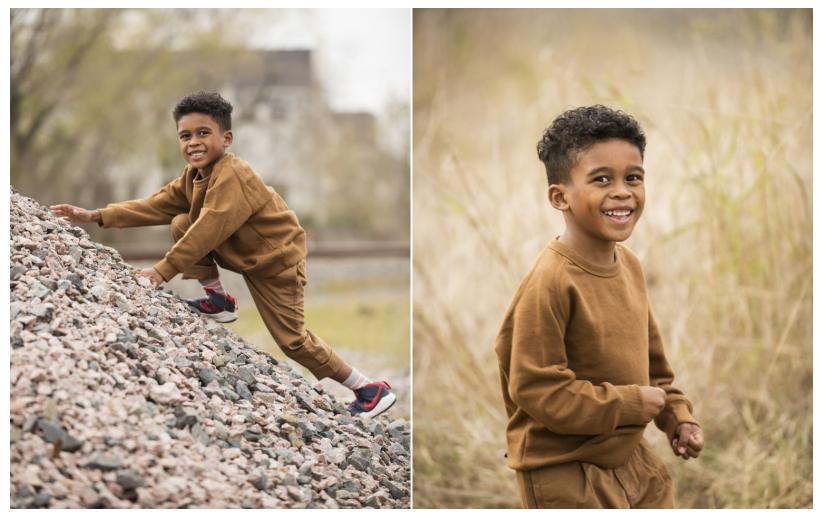

Lamar Boykin Height: 51 cm / 20" | Cloth Size: 8 | Shoe: 33.0 EU / 1.5 US | Hair: Brown | Eyes: Brown

Lamar Boykin Height: 51 cm / 20" | Cloth Size: 8 | Shoe: 33.0 EU / 1.5 US | Hair: Brown | Eyes: Brown