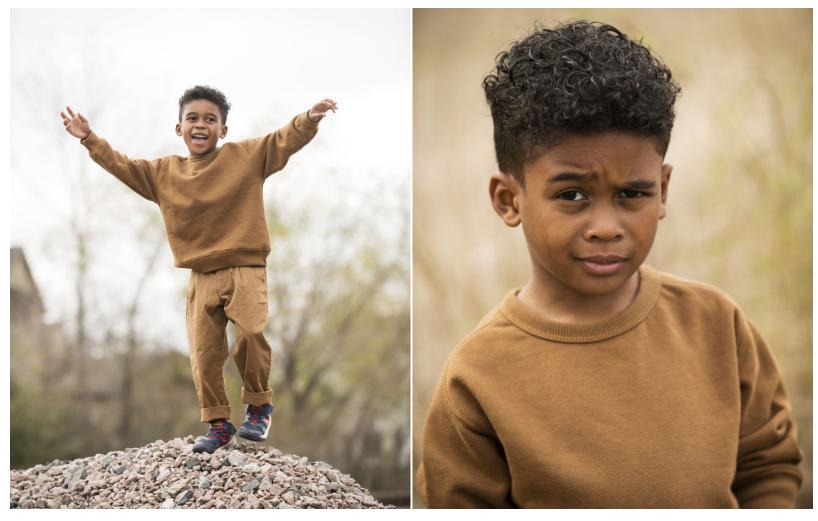

Lamar Boykin Height: 51 cm / 20" | Cloth Size: 8 | Shoe: 33.0 EU / 1.5 US | Hair: Brown | Eyes: Brown

Lamar Boykin Height: 51 cm / 20" | Cloth Size: 8 | Shoe: 33.0 EU / 1.5 US | Hair: Brown | Eyes: Brown