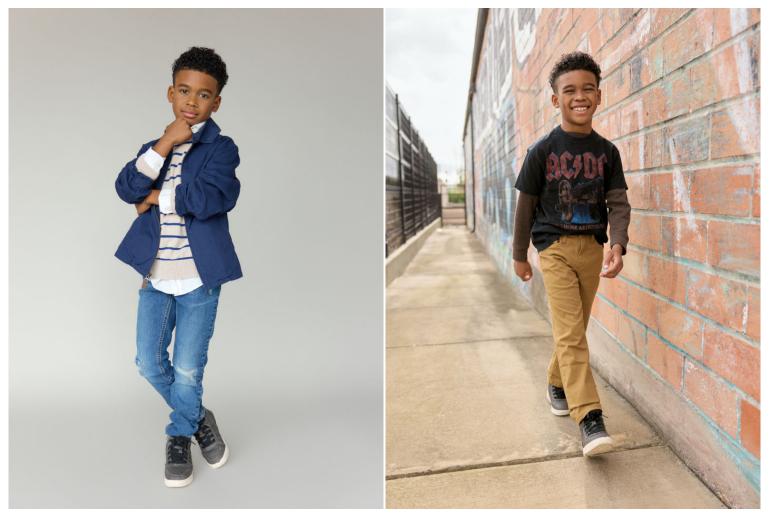

Lamar Boykin Height: 51 cm / 20" | Cloth Size: 8 | Shoe: 33.0 EU / 1.5 US | Hair: Brown | Eyes: Brown

Lamar Boykin Height: 51 cm / 20" | Cloth Size: 8 | Shoe: 33.0 EU / 1.5 US | Hair: Brown | Eyes: Brown