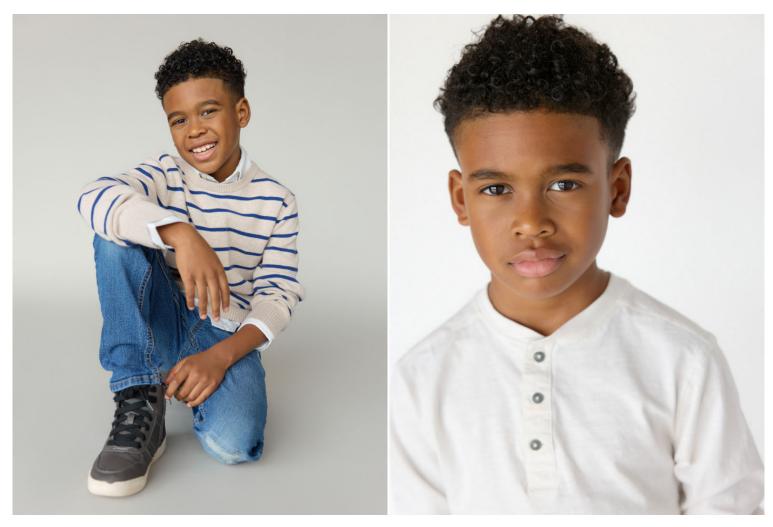

Lamar Boykin Height: 51 cm / 20" | Cloth Size: 8 | Shoe: 33.0 EU / 1.5 US | Hair: Brown | Eyes: Brown

Lamar Boykin Height: 51 cm / 20" | Cloth Size: 8 | Shoe: 33.0 EU / 1.5 US | Hair: Brown | Eyes: Brown