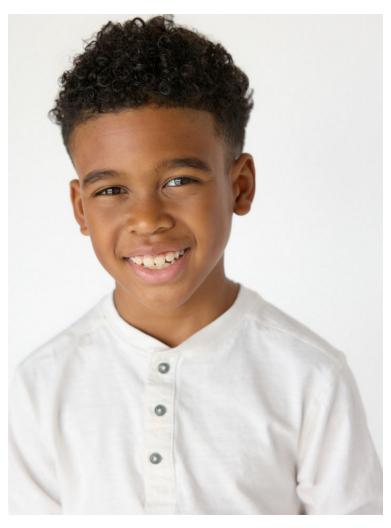

Lamar Boykin Height: 51 cm / 20" | Cloth Size: 8 | Shoe: 33.0 EU / 1.5 US | Hair: Brown | Eyes: Brown

Lamar Boykin Height: 51 cm / 20" | Cloth Size: 8 | Shoe: 33.0 EU / 1.5 US | Hair: Brown | Eyes: Brown