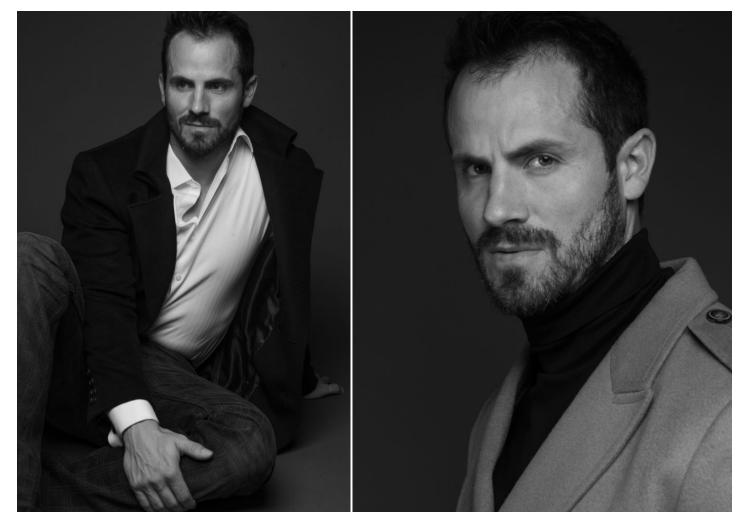

Chip Blalock Height: 183 cm / 6'0" | Waist: 79 cm / 31" | Collar: 41 cm / 16" | Suit Length: R | Shoe: 43.0 EU / 9.5 US | Hair: Brown | Eyes: Blue

Chip Blalock Height: 183 cm / 6'0" | Waist: 79 cm / 31" | Collar: 41 cm / 16" | Suit Length: R | Shoe: 43.0 EU / 9.5 US | Hair: Brown | Eyes: Blue