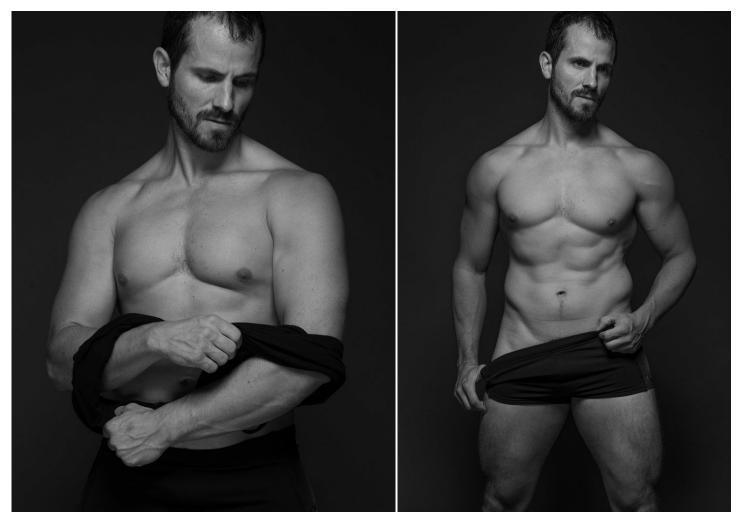

Chip Blalock Height: 183 cm / 6'0" | Waist: 79 cm / 31" | Collar: 41 cm / 16" | Suit Length: R | Shoe: 43.0 EU / 9.5 US | Hair: Brown | Eyes: Blue

Chip Blalock Height: 183 cm / 6'0" | Waist: 79 cm / 31" | Collar: 41 cm / 16" | Suit Length: R | Shoe: 43.0 EU / 9.5 US | Hair: Brown | Eyes: Blue