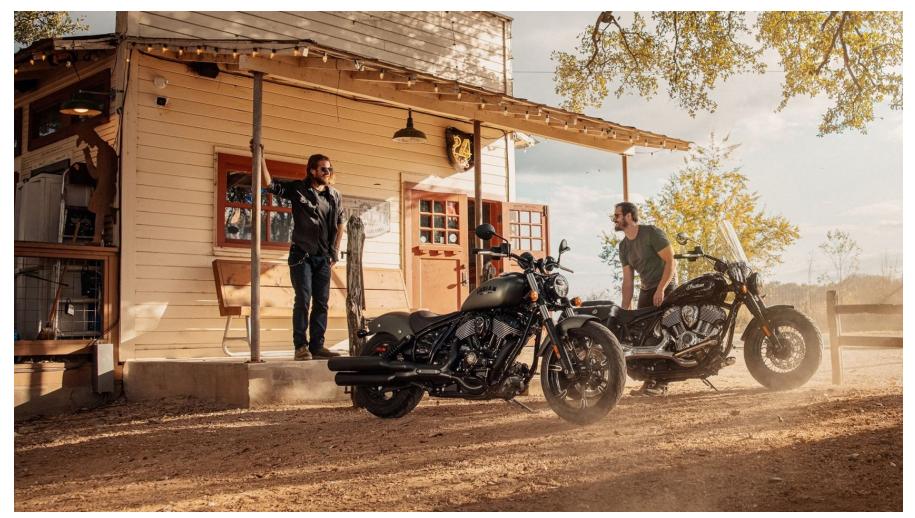

Chip Blalock Height: 183 cm / 6'0" | Waist: 79 cm / 31" | Collar: 41 cm / 16" | Suit Length: R | Shoe: 43.0 EU / 9.5 US | Hair: Brown | Eyes: Blue

Chip Blalock Height: 183 cm / 6'0" | Waist: 79 cm / 31" | Collar: 41 cm / 16" | Suit Length: R | Shoe: 43.0 EU / 9.5 US | Hair: Brown | Eyes: Blue