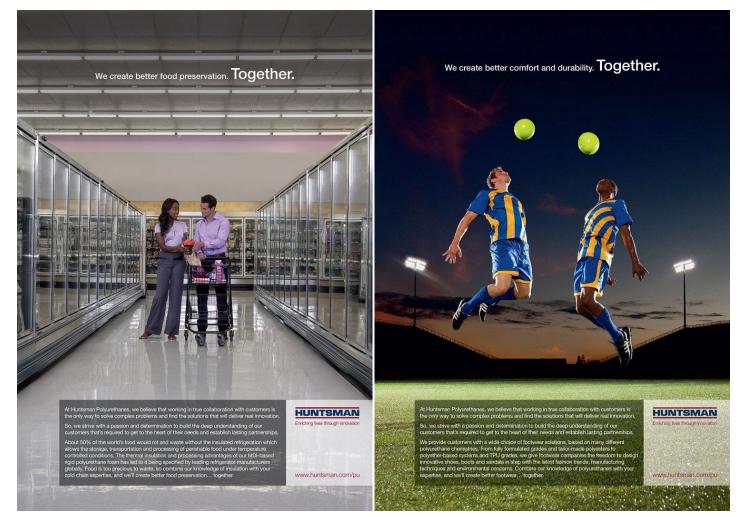

Chip Blalock Height: 183 cm / 6'0" | Waist: 79 cm / 31" | Collar: 41 cm / 16" | Suit Length: R | Shoe: 43.0 EU / 9.5 US | Hair: Brown | Eyes: Blue

Chip Blalock Height: 183 cm / 6'0" | Waist: 79 cm / 31" | Collar: 41 cm / 16" | Suit Length: R | Shoe: 43.0 EU / 9.5 US | Hair: Brown | Eyes: Blue