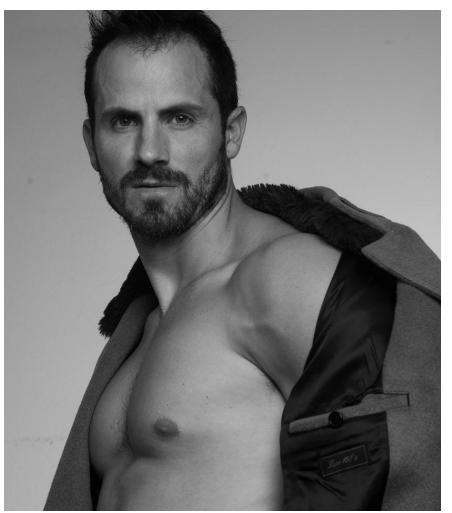

Chip Blalock Height: 183 cm / 6'0" | Waist: 79 cm / 31" | Collar: 41 cm / 16" | Suit Length: R | Shoe: 43.0 EU / 9.5 US | Hair: Brown | Eyes: Blue

Chip Blalock Height: 183 cm / 6'0" | Waist: 79 cm / 31" | Collar: 41 cm / 16" | Suit Length: R | Shoe: 43.0 EU / 9.5 US | Hair: Brown | Eyes: Blue