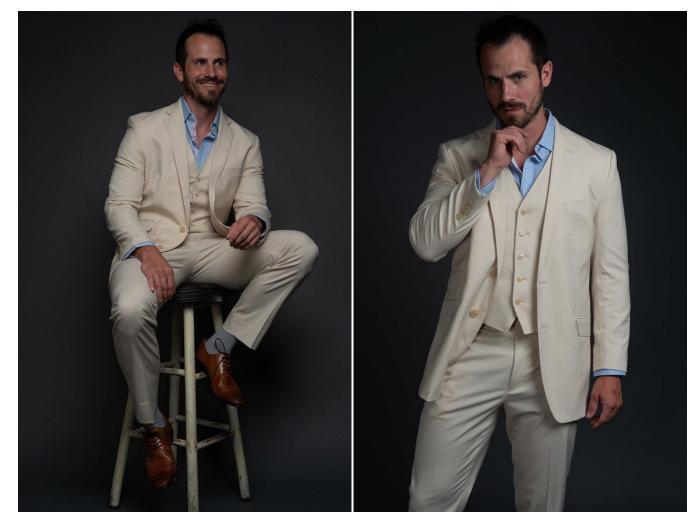

Chip Blalock Height: 183 cm / 6'0" | Waist: 79 cm / 31" | Collar: 41 cm / 16" | Suit Length: R | Shoe: 43.0 EU / 9.5 US | Hair: Brown | Eyes: Blue

Chip Blalock Height: 183 cm / 6'0" | Waist: 79 cm / 31" | Collar: 41 cm / 16" | Suit Length: R | Shoe: 43.0 EU / 9.5 US | Hair: Brown | Eyes: Blue