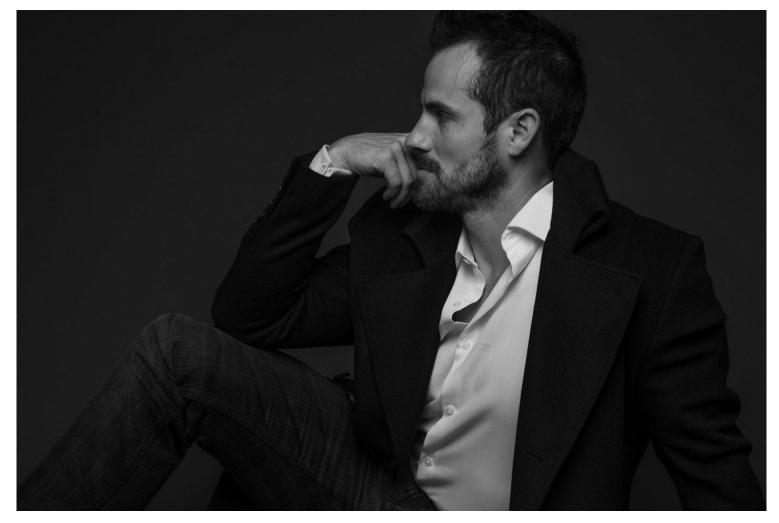

Chip Blalock Height: 183 cm / 6'0" | Waist: 79 cm / 31" | Collar: 41 cm / 16" | Suit Length: R | Shoe: 43.0 EU / 9.5 US | Hair: Brown | Eyes: Blue

Chip Blalock Height: 183 cm / 6'0" | Waist: 79 cm / 31" | Collar: 41 cm / 16" | Suit Length: R | Shoe: 43.0 EU / 9.5 US | Hair: Brown | Eyes: Blue