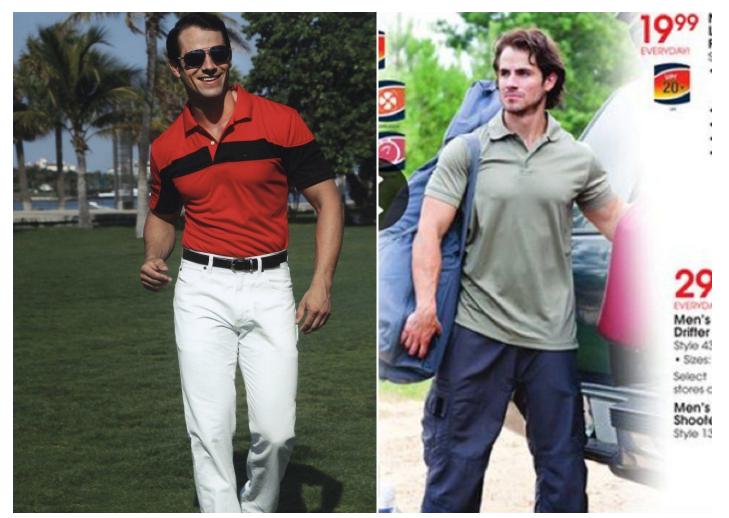

Chip Blalock Height: 183 cm / 6'0" | Waist: 79 cm / 31" | Collar: 41 cm / 16" | Suit Length: R | Shoe: 43.0 EU / 9.5 US | Hair: Brown | Eyes: Blue

Chip Blalock Height: 183 cm / 6'0" | Waist: 79 cm / 31" | Collar: 41 cm / 16" | Suit Length: R | Shoe: 43.0 EU / 9.5 US | Hair: Brown | Eyes: Blue