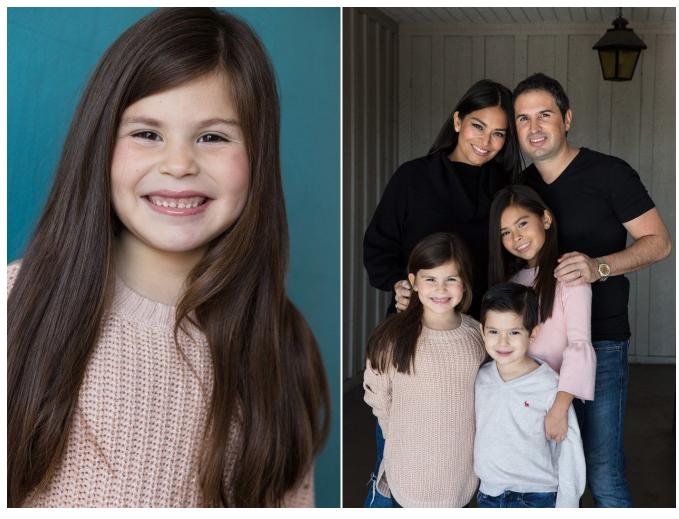

## NEAL HAMIL AGENCY

Valentina Madrid Cloth Size: 8 | Shoe: 43.5 EU / 12.5 US | Hair: Brown | Eyes: Brown

## NEAL HAMIL AGENCY

Valentina Madrid Cloth Size: 8 | Shoe: 43.5 EU / 12.5 US | Hair: Brown | Eyes: Brown

Valentina Madrid Cloth Size: 8 | Shoe: 43.5 EU / 12.5 US | Hair: Brown | Eyes: Brown

Valentina Madrid Cloth Size: 8 | Shoe: 43.5 EU / 12.5 US | Hair: Brown | Eyes: Brown

Valentina Madrid Cloth Size: 8 | Shoe: 43.5 EU / 12.5 US | Hair: Brown | Eyes: Brown

Valentina Madrid Cloth Size: 8 | Shoe: 43.5 EU / 12.5 US | Hair: Brown | Eyes: Brown

Valentina Madrid Cloth Size: 8 | Shoe: 43.5 EU / 12.5 US | Hair: Brown | Eyes: Brown