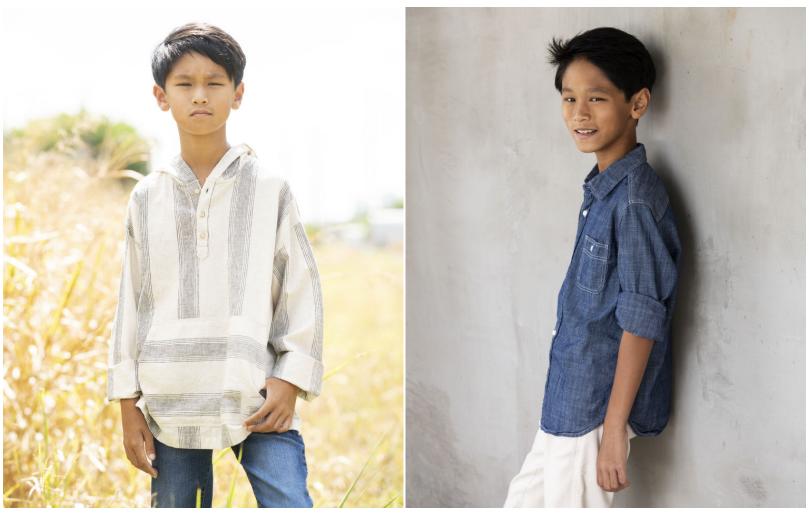

Nathan Lee Height: 147 cm / 4'10" | Cloth Size: 10 | Shoe: 38.5 EU / 6.0 US | Hair: Black | Eyes: Brown

 $\label{eq:Nathan Lee} Nathan \ Lee \\ \ Height: 147\ cm\ /\ 4'10''\ |\ Cloth\ Size: 10\ |\ Shoe: 38.5\ EU\ /\ 6.0\ US\ |\ Hair: \ Black\ |\ Eyes: \ Brown \\$ 