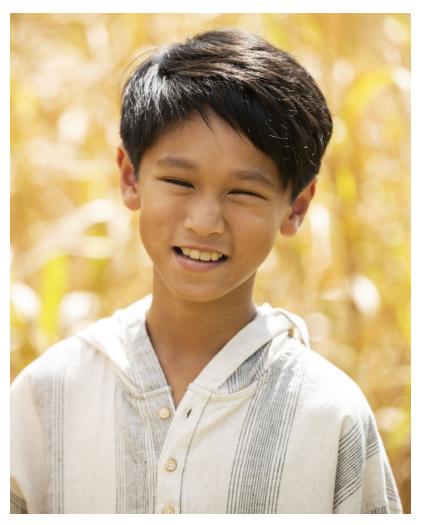

Nathan Lee Height: 147 cm / 4'10" | Cloth Size: 10 | Shoe: 38.5 EU / 6.0 US | Hair: Black | Eyes: Brown

Nathan Lee Height: 147 cm / 4'10" | Cloth Size: 10 | Shoe: 38.5 EU / 6.0 US | Hair: Black | Eyes: Brown