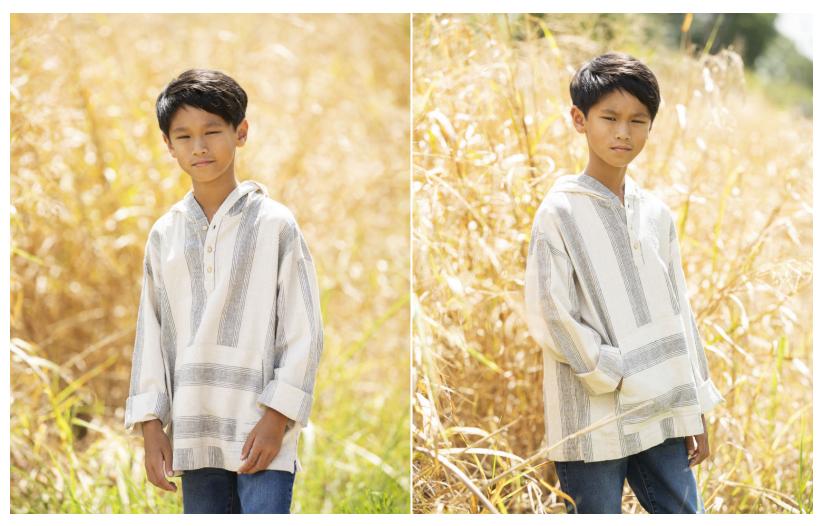

Nathan Lee Height: 147 cm / 4'10" | Cloth Size: 10 | Shoe: 38.5 EU / 6.0 US | Hair: Black | Eyes: Brown

Nathan Lee Height: 147 cm / 4'10" | Cloth Size: 10 | Shoe: 38.5 EU / 6.0 US | Hair: Black | Eyes: Brown