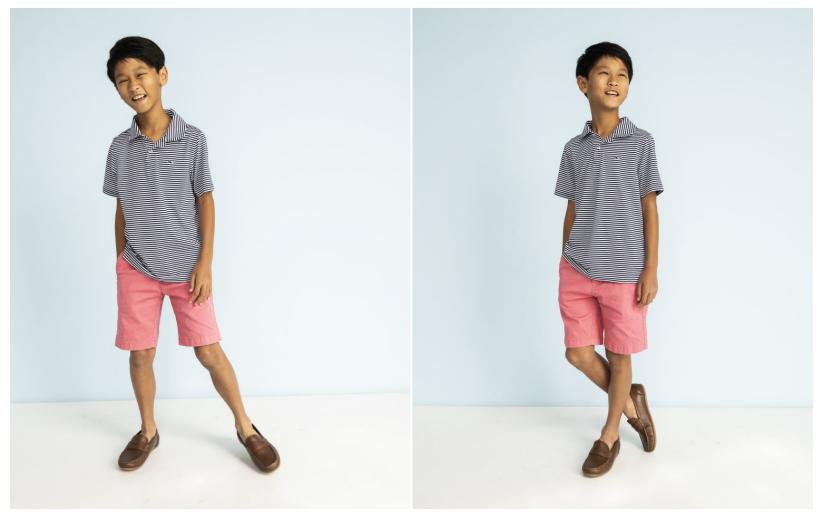

Nathan Lee Height: 147 cm / 4'10" | Cloth Size: 10 | Shoe: 38.5 EU / 6.0 US | Hair: Black | Eyes: Brown

Nathan Lee Height: 147 cm / 4'10" | Cloth Size: 10 | Shoe: 38.5 EU / 6.0 US | Hair: Black | Eyes: Brown