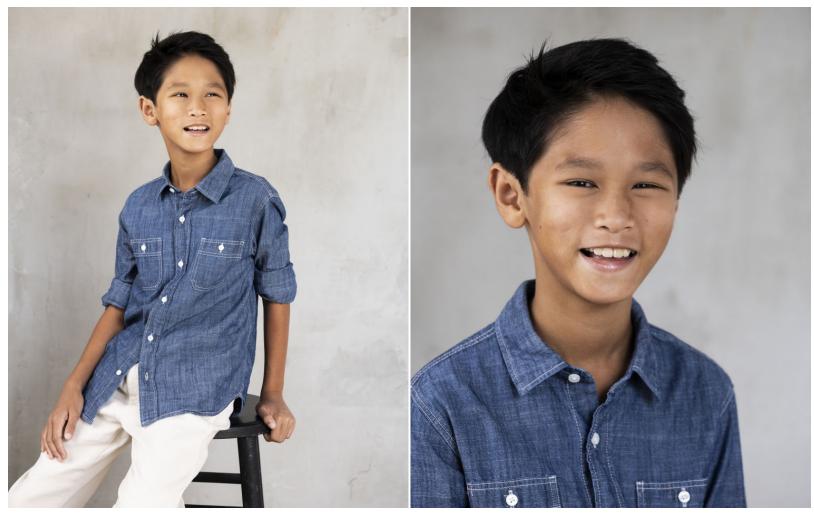

Nathan Lee Height: 147 cm / 4'10" | Cloth Size: 10 | Shoe: 38.5 EU / 6.0 US | Hair: Black | Eyes: Brown