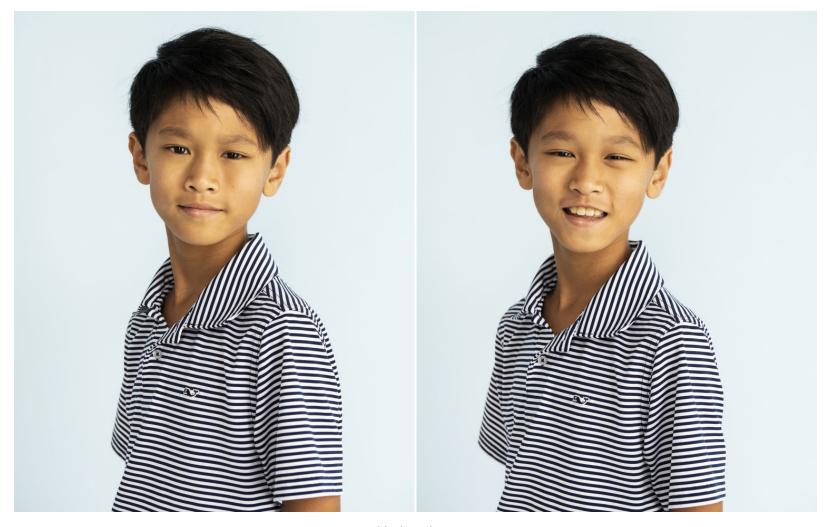

Nathan Lee Height: 147 cm / 4'10" | Cloth Size: 10 | Shoe: 38.5 EU / 6.0 US | Hair: Black | Eyes: Brown

Nathan Lee Height: 147 cm / 4'10" | Cloth Size: 10 | Shoe: 38.5 EU / 6.0 US | Hair: Black | Eyes: Brown