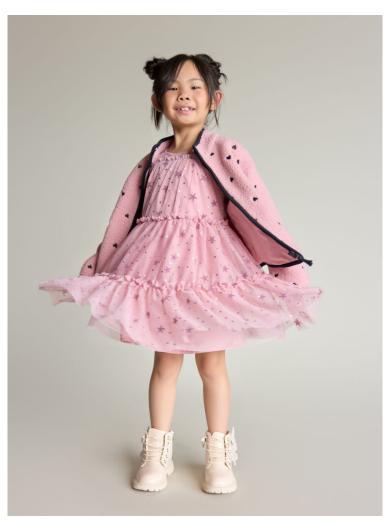

## NEAL HAMIL AGENCY

Miley Zhou.
Cloth Size: 6 - 7 | Shoe: 33.0 EU / 2.5 US | Hair: Black | Eyes: Brown

Miley Zhou.
Cloth Size: 6 - 7 | Shoe: 33.0 EU / 2.5 US | Hair: Black | Eyes: Brown