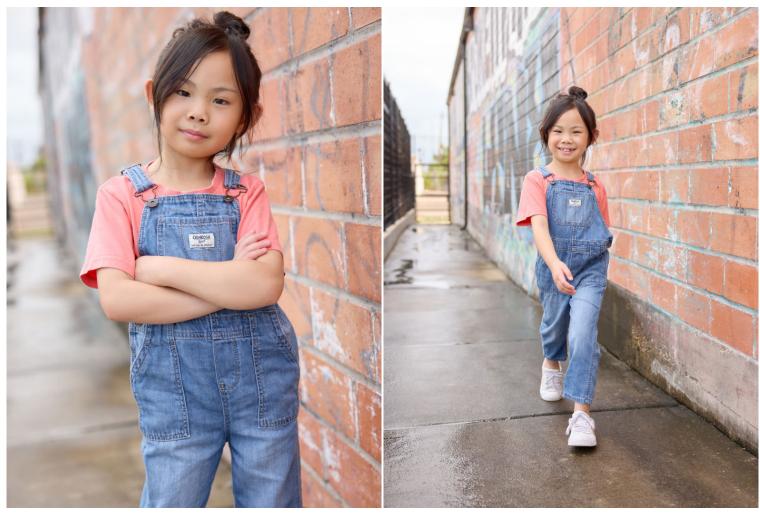

## NEAL HAMIL AGENCY

Miley Zhou. Cloth Size: 6 - 7 | Shoe: 33.0 EU / 2.5 US | Hair: Black | Eyes: Brown

Miley Zhou.

Cloth Size: 6 - 7 | Shoe: 33.0 EU / 2.5 US | Hair: Black | Eyes: Brown

Miley Zhou.
Cloth Size: 6 - 7 | Shoe: 33.0 EU / 2.5 US | Hair: Black | Eyes: Brown