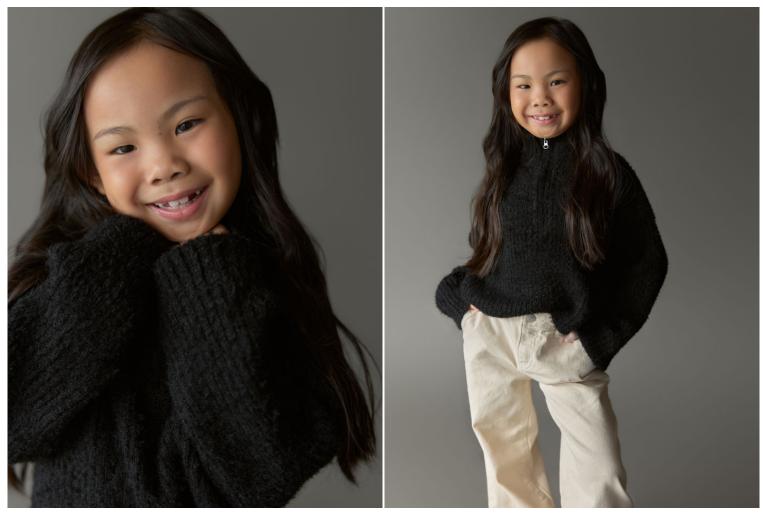

Miley Zhou.

Cloth Size: 6 - 7 | Shoe: 33.0 EU / 2.5 US | Hair: Black | Eyes: Brown