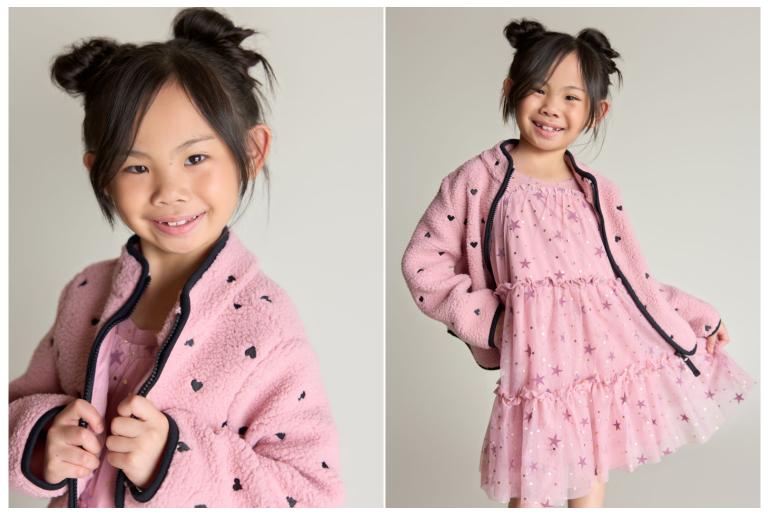

## NEAL HAMIL AGENCY

Miley Zhou. Cloth Size: 6 - 7 | Shoe: 33.0 EU / 2.5 US | Hair: Black | Eyes: Brown

Miley Zhou.
Cloth Size: 6 - 7 | Shoe: 33.0 EU / 2.5 US | Hair: Black | Eyes: Brown