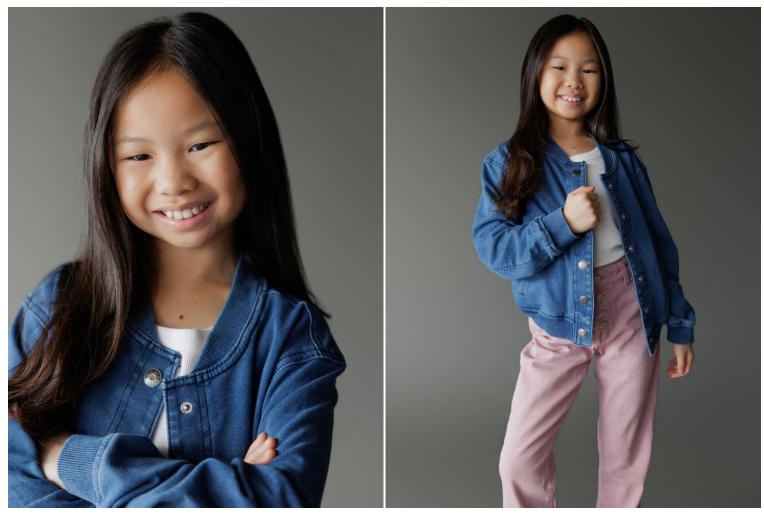

## NEAL HAMIL AGENCY

Mia Zhou Cloth Size: 8 | Shoe: 31.0 EU / 1.0 US | Hair: Black | Eyes: Brown

Mia Zhou Cloth Size: 8 | Shoe: 31.0 EU / 1.0 US | Hair: Black | Eyes: Brown