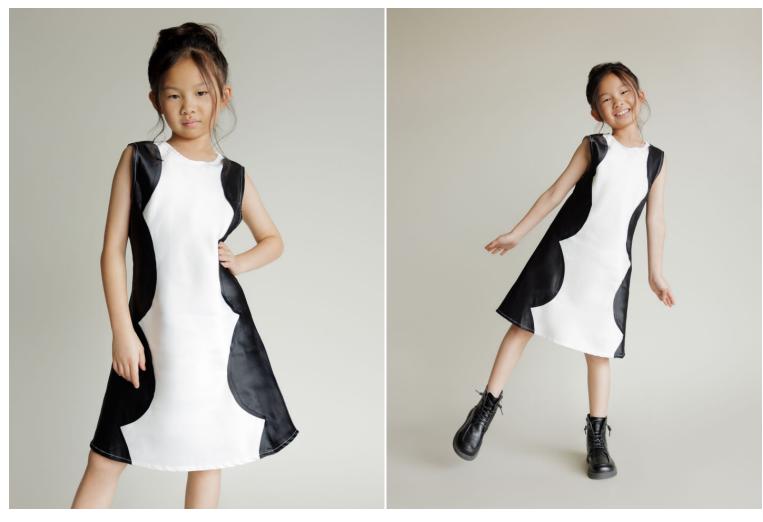

## NEAL HAMIL AGENCY

Mia Zhou Cloth Size: 8 | Shoe: 31.0 EU / 1.0 US | Hair: Black | Eyes: Brown

Mia Zhou Cloth Size: 8 | Shoe: 31.0 EU / 1.0 US | Hair: Black | Eyes: Brown