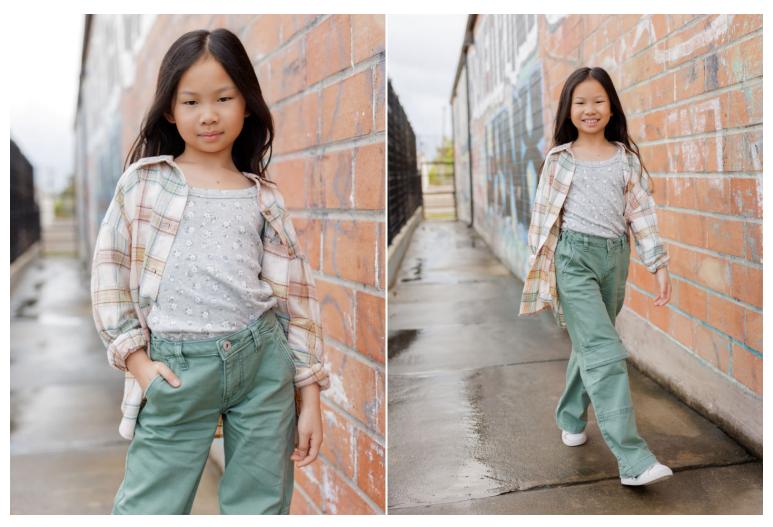

## NEAL HAMIL AGENCY

Mia Zhou Cloth Size: 8 | Shoe: 31.0 EU / 1.0 US | Hair: Black | Eyes: Brown

Mia Zhou Cloth Size: 8 | Shoe: 31.0 EU / 1.0 US | Hair: Black | Eyes: Brown

Mia Zhou Cloth Size: 8 | Shoe: 31.0 EU / 1.0 US | Hair: Black | Eyes: Brown