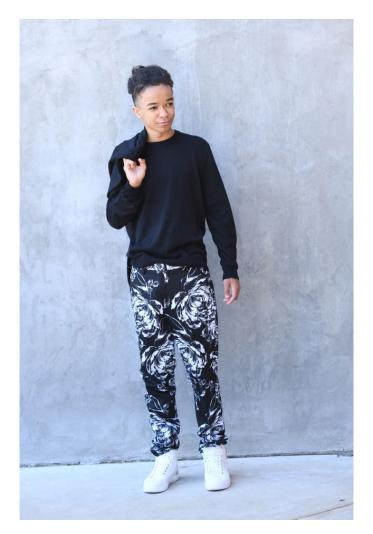

Marshall Johnson Height: 165 cm / 5'5" | Suit Length: R | Cloth Size: 14 - 16 | Shoe: 41.0 EU / 8.0 US | Hair: Dark Brown | Eyes: Brown

Marshall Johnson Height: 165 cm / 5'5" | Suit Length: R | Cloth Size: 14 - 16 | Shoe: 41.0 EU / 8.0 US | Hair: Dark Brown | Eyes: Brown