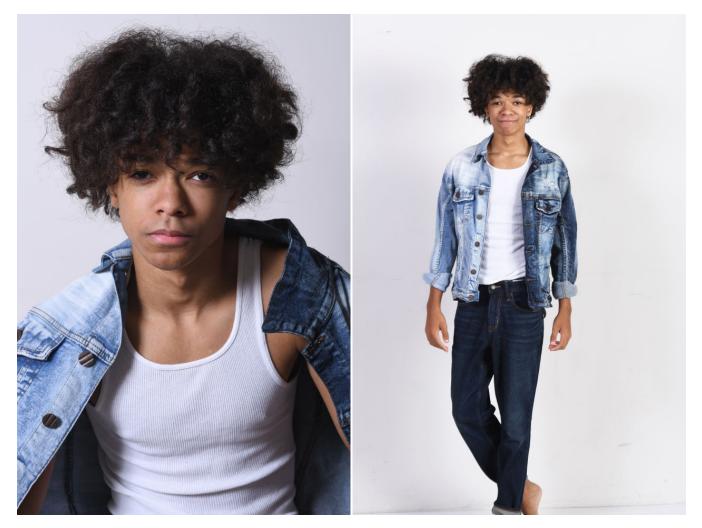

Marshall Johnson Height: 165 cm / 5'5" | Suit Length: R | Cloth Size: 14 - 16 | Shoe: 41.0 EU / 8.0 US | Hair: Dark Brown | Eyes: Brown

Height: 165 cm / 5'5" | Suit Length: R | Cloth Si:

0 EU / 8.0 US | Hair: Dark Brown | Eyes: Brown