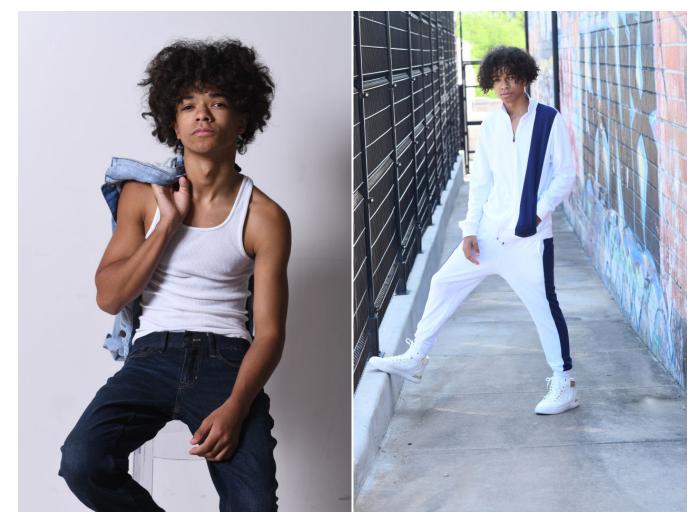

Marshall Johnson Height: 165 cm / 5'5" | Suit Length: R | Cloth Size: 14 - 16 | Shoe: 41.0 EU / 8.0 US | Hair: Dark Brown | Eyes: Brown

Height: 165 cm / 5'5" | Suit Length: R | Cloth Si:

0 EU / 8.0 US | Hair: Dark Brown | Eyes: Brown