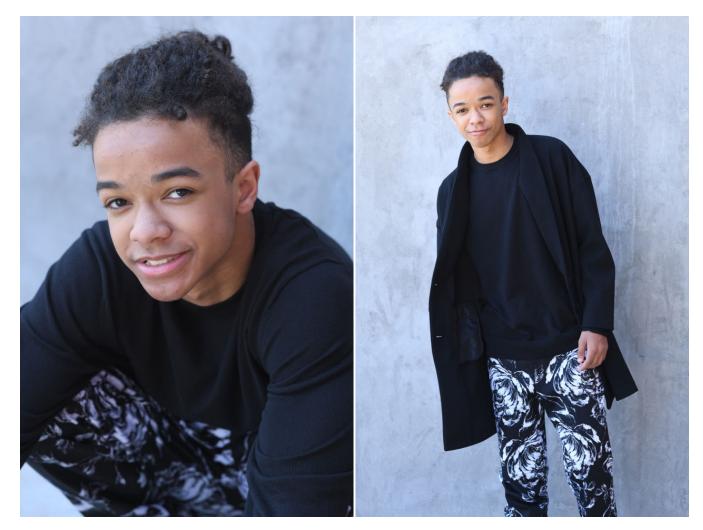

Marshall Johnson Height: 165 cm / 5'5" | Suit Length: R | Cloth Size: 14 - 16 | Shoe: 41.0 EU / 8.0 US | Hair: Dark Brown | Eyes: Brown

Marshall Johnson Height: 165 cm / 5'5" | Suit Length: R | Cloth Size: 14 - 16 | Shoe: 41.0 EU / 8.0 US | Hair: Dark Brown | Eyes: Brown