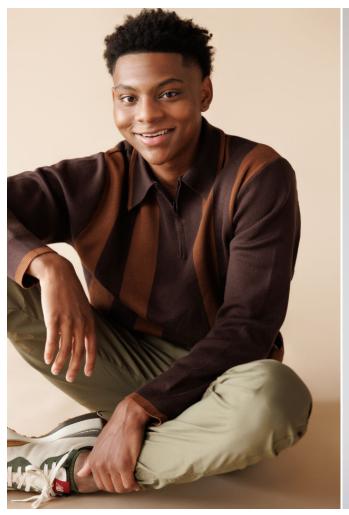

## NEAL HAMIL AGENCY

Letrell Boyd

Height: 178 cm / 5'10" | Waist: 76 cm / 30" | Suit size: 48.0 cm / 38" | Suit Length: R | Shoe: 43.5 EU / 10.0 US | Hair: Brown | Eyes: Brown

Letrell Boyd

Height: 178 cm / 5'10" | Waist: 76 cm / 30" | Suit size: 48.0 cm / 38" | Suit Length: R | Shoe: 43.5 EU / 10.0 US | Hair: Brown | Eyes: Brown

Letrell Boyd

Height: 178 cm / 5'10" | Waist: 76 cm / 30" | Suit size: 48.0 cm / 38" | Suit Length: R | Shoe: 43.5 EU / 10.0 US | Hair: Brown | Eyes: Brown