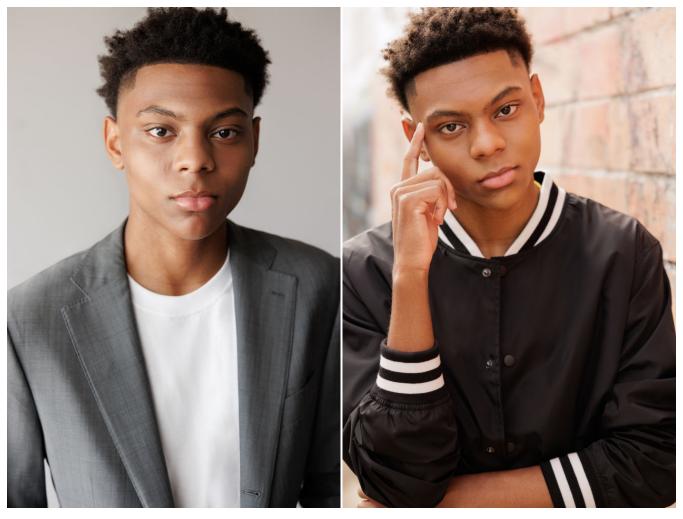

## NEAL HAMIL AGENCY

Letrell Boyd

Height: 178 cm / 5'10" | Waist: 76 cm / 30" | Suit size: 48.0 cm / 38" | Suit Length: R | Shoe: 43.5 EU / 10.0 US | Hair: Brown | Eyes: Brown

Letrell Boyd

Height: 178 cm / 5'10" | Waist: 76 cm / 30" | Suit size: 48.0 cm / 38" | Suit Length: R | Shoe: 43.5 EU / 10.0 US | Hair: Brown | Eyes: Brown

Letrell Boyd

Height: 178 cm / 5'10" | Waist: 76 cm / 30" | Suit size: 48.0 cm / 38" | Suit Length: R | Shoe: 43.5 EU / 10.0 US | Hair: Brown | Eyes: Brown