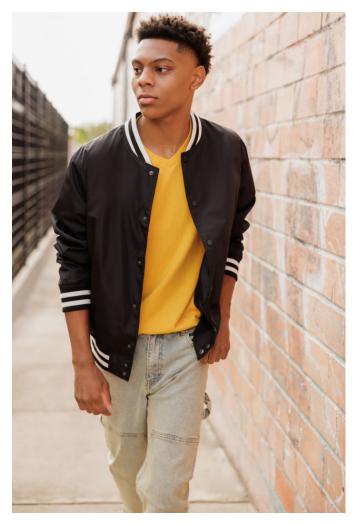

## NEAL HAMIL AGENCY

Letrell Boyd

Height: 178 cm / 5'10" | Waist: 76 cm / 30" | Suit size: 48.0 cm / 38" | Suit Length: R | Shoe: 43.5 EU / 10.0 US | Hair: Brown | Eyes: Brown

Letrell Boyd

Height: 178 cm / 5'10" | Waist: 76 cm / 30" | Suit size: 48.0 cm / 38" | Suit Length: R | Shoe: 43.5 EU / 10.0 US | Hair: Brown | Eyes: Brown

Letrell Boyd

Height: 178 cm / 5'10" | Waist: 76 cm / 30" | Suit size: 48.0 cm / 38" | Suit Length: R | Shoe: 43.5 EU / 10.0 US | Hair: Brown | Eyes: Brown