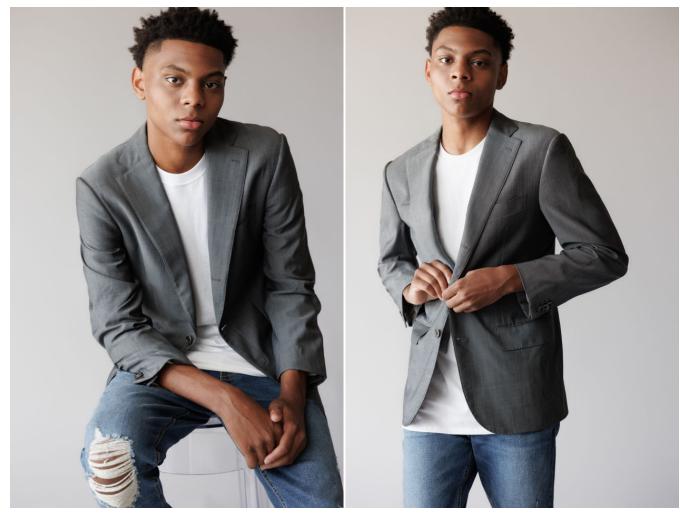

## NEAL HAMIL AGENCY

Letrell Boyd

Height: 178 cm / 5'10" | Waist: 76 cm / 30" | Suit size: 48.0 cm / 38" | Suit Length: R | Shoe: 43.5 EU / 10.0 US | Hair: Brown | Eyes: Brown

Letrell Boyd

Height: 178 cm / 5'10" | Waist: 76 cm / 30" | Suit size: 48.0 cm / 38" | Suit Length: R | Shoe: 43.5 EU / 10.0 US | Hair: Brown | Eyes: Brown

Letrell Boyd

Height: 178 cm / 5'10" | Waist: 76 cm / 30" | Suit size: 48.0 cm / 38" | Suit Length: R | Shoe: 43.5 EU / 10.0 US | Hair: Brown | Eyes: Brown