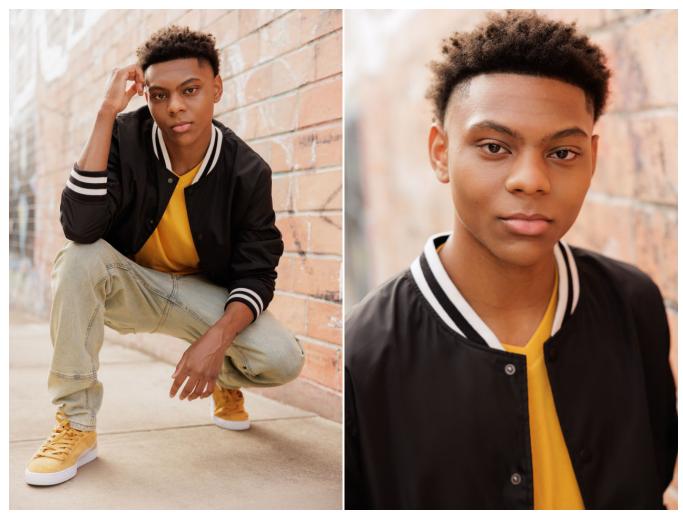

## NEAL HAMIL AGENCY

Letrell Boyd

Height: 178 cm / 5'10" | Waist: 76 cm / 30" | Suit size: 48.0 cm / 38" | Suit Length: R | Shoe: 43.5 EU / 10.0 US | Hair: Brown | Eyes: Brown

Letrell Boyd

Height: 178 cm / 5'10" | Waist: 76 cm / 30" | Suit size: 48.0 cm / 38" | Suit Length: R | Shoe: 43.5 EU / 10.0 US | Hair: Brown | Eyes: Brown

Letrell Boyd

Height: 178 cm / 5'10" | Waist: 76 cm / 30" | Suit size: 48.0 cm / 38" | Suit Length: R | Shoe: 43.5 EU / 10.0 US | Hair: Brown | Eyes: Brown