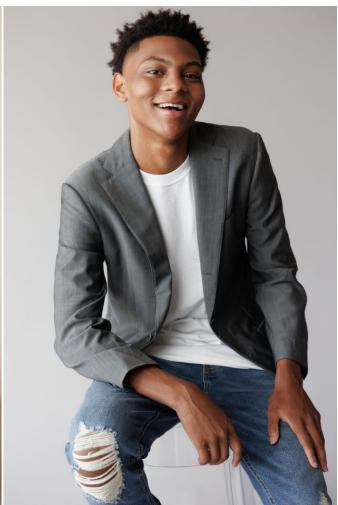

## NEAL HAMIL AGENCY

Letrell Boyd

Height: 178 cm / 5'10" | Waist: 76 cm / 30" | Suit size: 48.0 cm / 38" | Suit Length: R | Shoe: 43.5 EU / 10.0 US | Hair: Brown | Eyes: Brown

Letrell Boyd

Height: 178 cm / 5'10" | Waist: 76 cm / 30" | Suit size: 48.0 cm / 38" | Suit Length: R | Shoe: 43.5 EU / 10.0 US | Hair: Brown | Eyes: Brown

Letrell Boyd

Height: 178 cm / 5'10" | Waist: 76 cm / 30" | Suit size: 48.0 cm / 38" | Suit Length: R | Shoe: 43.5 EU / 10.0 US | Hair: Brown | Eyes: Brown