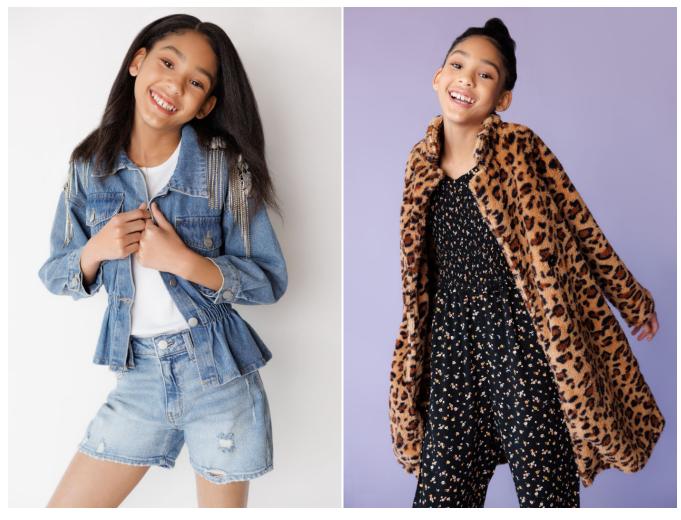

Leilani Hallpike Cloth Size: 12 - 14 | Shoe: 39.0 EU / 8.0 US | Hair: Brown | Eyes: Brown

Leilani Hallpike Cloth Size: 12 - 14 | Shoe: 39.0 EU / 8.0 US | Hair: Brown | Eyes: Brown

Leilani Hallpike Cloth Size: 12 - 14 | Shoe: 39.0 EU / 8.0 US | Hair: Brown | Eyes: Brown

Leilani Hallpike Cloth Size: 12 - 14 | Shoe: 39.0 EU / 8.0 US | Hair: Brown | Eyes: Brown

## NEAL HAMIL AGENCY

Leilani Hallpike Cloth Size: 12 - 14 | Shoe: 39.0 EU / 8.0 US | Hair: Brown | Eyes: Brown

Leilani Hallpike Cloth Size: 12 - 14 | Shoe: 39.0 EU / 8.0 US | Hair: Brown | Eyes: Brown

Leilani Hallpike Cloth Size: 12 - 14 | Shoe: 39.0 EU / 8.0 US | Hair: Brown | Eyes: Brown