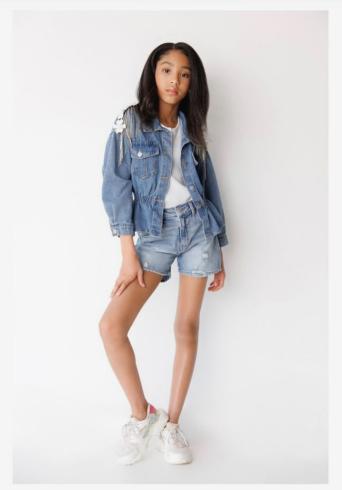

Leilani Hallpike Cloth Size: 12 - 14 | Shoe: 39.0 EU / 8.0 US | Hair: Brown | Eyes: Brown