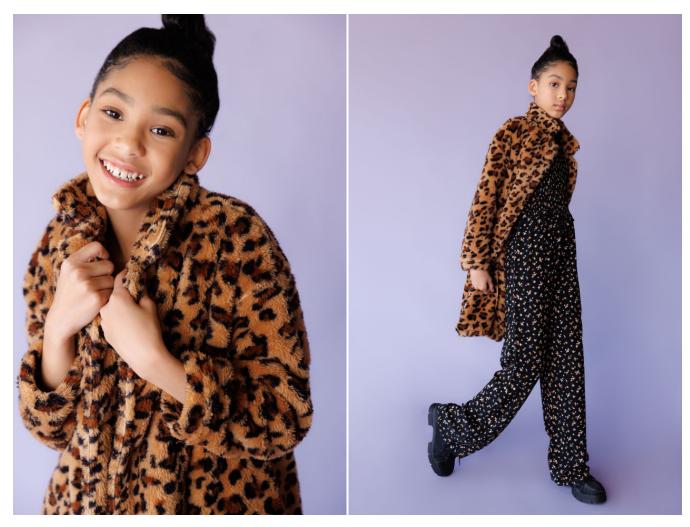

Leilani Hallpike Cloth Size: 12 - 14 | Shoe: 39.0 EU / 8.0 US | Hair: Brown | Eyes: Brown

Leilani Hallpike Cloth Size: 12 - 14 | Shoe: 39.0 EU / 8.0 US | Hair: Brown | Eyes: Brown

Leilani Hallpike Cloth Size: 12 - 14 | Shoe: 39.0 EU / 8.0 US | Hair: Brown | Eyes: Brown

Leilani Hallpike Cloth Size: 12 - 14 | Shoe: 39.0 EU / 8.0 US | Hair: Brown | Eyes: Brown

## NEAL HAMIL AGENCY

Leilani Hallpike Cloth Size: 12 - 14 | Shoe: 39.0 EU / 8.0 US | Hair: Brown | Eyes: Brown

Leilani Hallpike Cloth Size: 12 - 14 | Shoe: 39.0 EU / 8.0 US | Hair: Brown | Eyes: Brown

Leilani Hallpike Cloth Size: 12 - 14 | Shoe: 39.0 EU / 8.0 US | Hair: Brown | Eyes: Brown