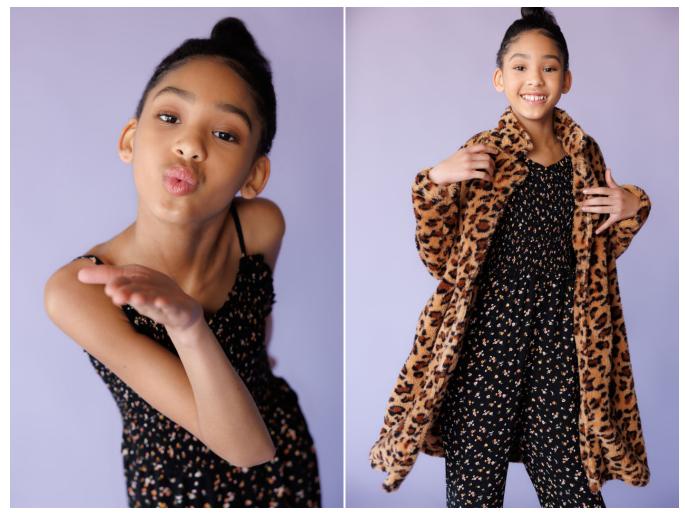

Leilani Hallpike Cloth Size: 12 - 14 | Shoe: 39.0 EU / 8.0 US | Hair: Brown | Eyes: Brown