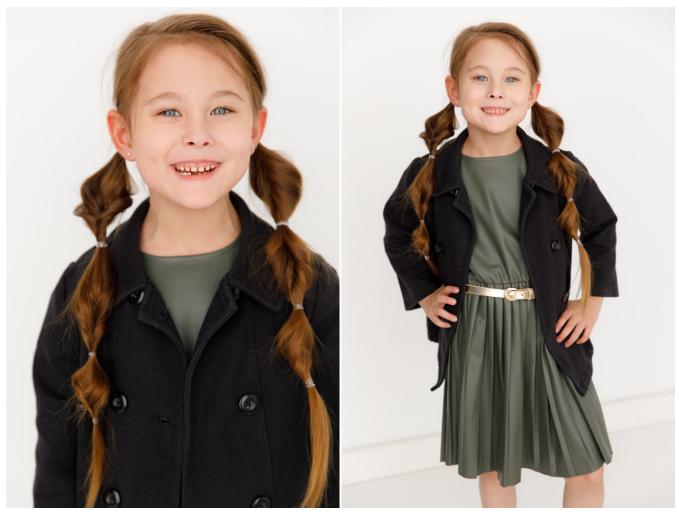

Ellie G Ramirez Cloth Size: 5 - 6 | Shoe: 33.0 EU / 2.5 US | Hair: Dark Brown | Eyes: Blue/Grey

Ellie G Ramirez
Cloth Size: 5 - 6 | Shoe: 33.0 EU / 2.5 US | Hair: Dark Brown | Eyes: Blue/Grey

Ellie G Ramirez
Cloth Size: 5 - 6 | Shoe: 33.0 EU / 2.5 US | Hair: Dark Brown | Eyes: Blue/Grey

Ellie G Ramirez
Cloth Size: 5 - 6 | Shoe: 33.0 EU / 2.5 US | Hair: Dark Brown | Eyes: Blue/Grey

## NEAL HAMIL AGENCY

Ellie G Ramirez
Cloth Size: 5 - 6 | Shoe: 33.0 EU / 2.5 US | Hair: Dark Brown | Eyes: Blue/Grey

Ellie G Ramirez
Cloth Size: 5 - 6 | Shoe: 33.0 EU / 2.5 US | Hair: Dark Brown | Eyes: Blue/Grey