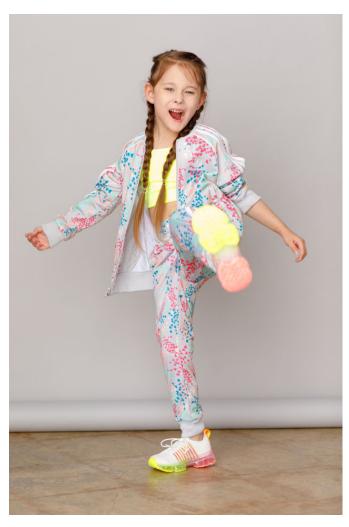

Ellie G Ramirez Cloth Size: 5 - 6 | Shoe: 33.0 EU / 2.5 US | Hair: Dark Brown | Eyes: Blue/Grey

Ellie G Ramirez
Cloth Size: 5 - 6 | Shoe: 33.0 EU / 2.5 US | Hair: Dark Brown | Eyes: Blue/Grey

Ellie G Ramirez
Cloth Size: 5 - 6 | Shoe: 33.0 EU / 2.5 US | Hair: Dark Brown | Eyes: Blue/Grey

Ellie G Ramirez
Cloth Size: 5 - 6 | Shoe: 33.0 EU / 2.5 US | Hair: Dark Brown | Eyes: Blue/Grey

## NEAL HAMIL AGENCY

Ellie G Ramirez
Cloth Size: 5 - 6 | Shoe: 33.0 EU / 2.5 US | Hair: Dark Brown | Eyes: Blue/Grey

Ellie G Ramirez
Cloth Size: 5 - 6 | Shoe: 33.0 EU / 2.5 US | Hair: Dark Brown | Eyes: Blue/Grey