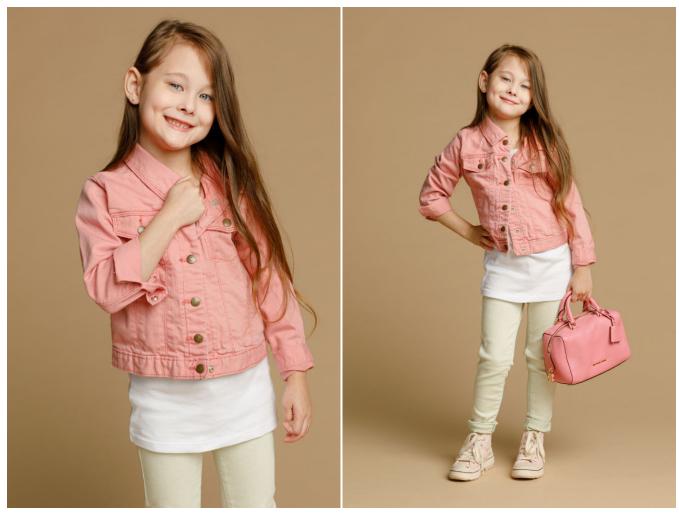

Ellie G Ramirez Cloth Size: 5 - 6 | Shoe: 33.0 EU / 2.5 US | Hair: Dark Brown | Eyes: Blue/Grey

Ellie G Ramirez
Cloth Size: 5 - 6 | Shoe: 33.0 EU / 2.5 US | Hair: Dark Brown | Eyes: Blue/Grey

Ellie G Ramirez
Cloth Size: 5 - 6 | Shoe: 33.0 EU / 2.5 US | Hair: Dark Brown | Eyes: Blue/Grey

Ellie G Ramirez
Cloth Size: 5 - 6 | Shoe: 33.0 EU / 2.5 US | Hair: Dark Brown | Eyes: Blue/Grey

## NEAL HAMIL AGENCY

Ellie G Ramirez
Cloth Size: 5 - 6 | Shoe: 33.0 EU / 2.5 US | Hair: Dark Brown | Eyes: Blue/Grey

Ellie G Ramirez
Cloth Size: 5 - 6 | Shoe: 33.0 EU / 2.5 US | Hair: Dark Brown | Eyes: Blue/Grey