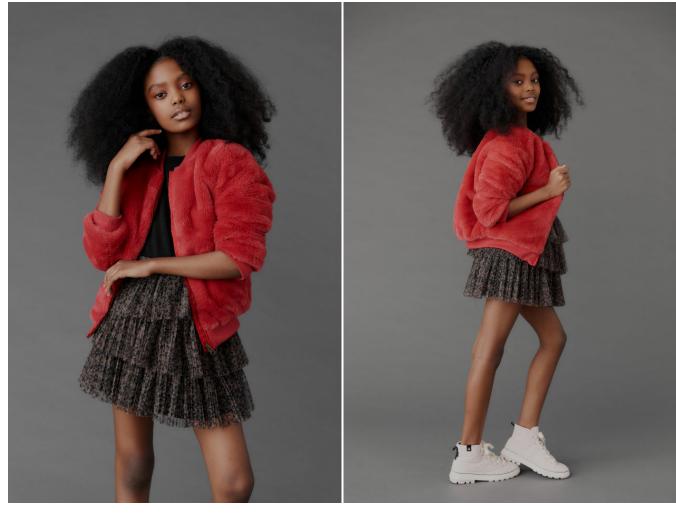

Elhana Walga Height: 142 cm / 4'8" | Cloth Size: 10 | Shoe: 20.5 EU / 4.0 US | Hair: Black | Eyes: Brown

Elhana Walga Height: 142 cm / 4'8" | Cloth Size: 10 | Shoe: 20.5 EU / 4.0 US | Hair: Black | Eyes: Brown