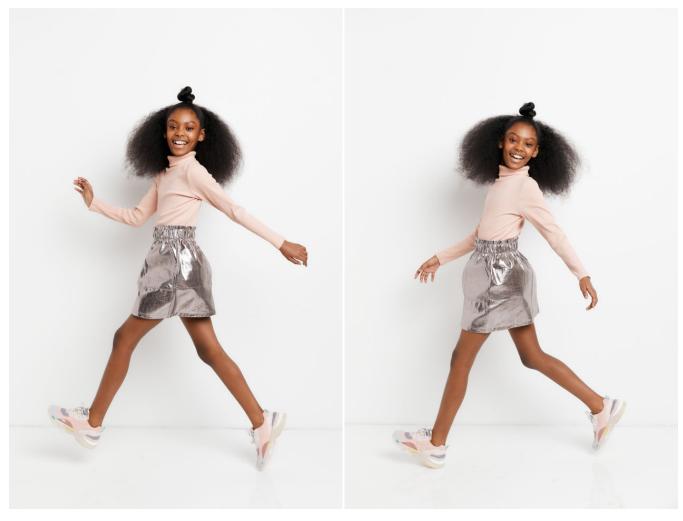

Elhana Walga Height: 142 cm / 4'8" | Cloth Size: 10 | Shoe: 20.5 EU / 4.0 US | Hair: Black | Eyes: Brown

Elhana Walga Height: 142 cm / 4'8" | Cloth Size: 10 | Shoe: 20.5 EU / 4.0 US | Hair: Black | Eyes: Brown