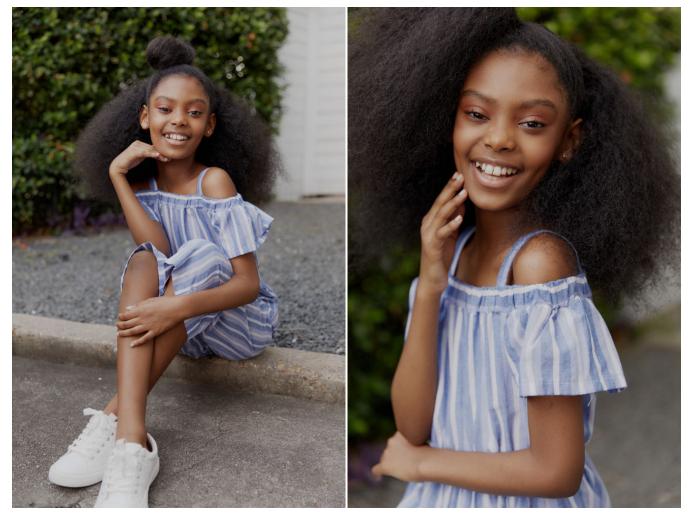

Elhana Walga Height: 142 cm / 4'8" | Cloth Size: 10 | Shoe: 20.5 EU / 4.0 US | Hair: Black | Eyes: Brown

Elhana Walga Height: 142 cm / 4'8" | Cloth Size: 10 | Shoe: 20.5 EU / 4.0 US | Hair: Black | Eyes: Brown