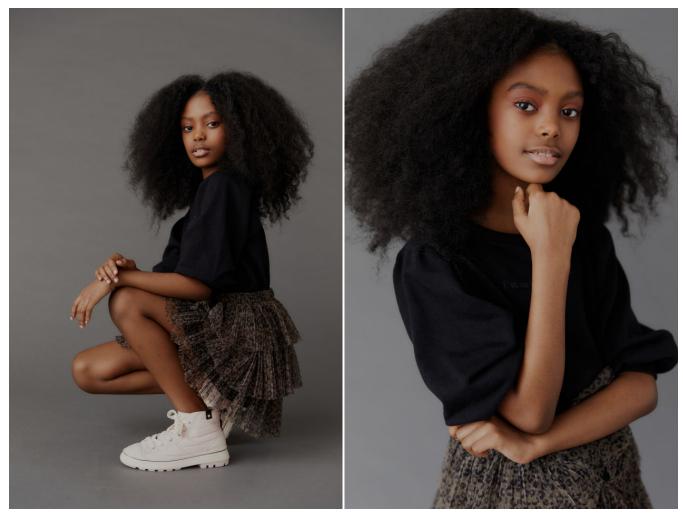

Elhana Walga Height: 142 cm / 4'8" | Cloth Size: 10 | Shoe: 20.5 EU / 4.0 US | Hair: Black | Eyes: Brown

Elhana Walga Height: 142 cm / 4'8" | Cloth Size: 10 | Shoe: 20.5 EU / 4.0 US | Hair: Black | Eyes: Brown