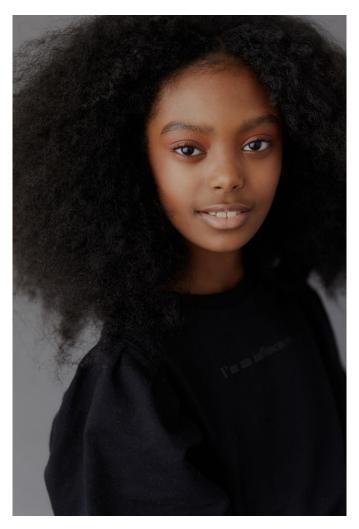

Elhana Walga Height: 142 cm / 4'8" | Cloth Size: 10 | Shoe: 20.5 EU / 4.0 US | Hair: Black | Eyes: Brown

Elhana Walga Height: 142 cm / 4'8" | Cloth Size: 10 | Shoe: 20.5 EU / 4.0 US | Hair: Black | Eyes: Brown