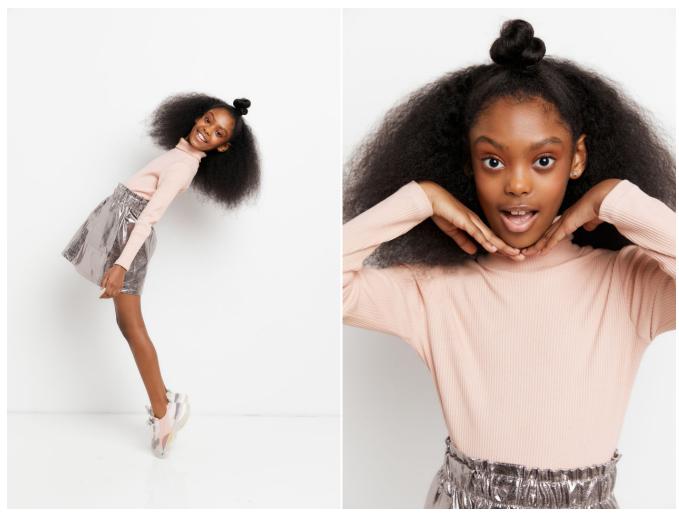

Elhana Walga Height: 142 cm / 4'8" | Cloth Size: 10 | Shoe: 20.5 EU / 4.0 US | Hair: Black | Eyes: Brown

Elhana Walga Height: 142 cm / 4'8" | Cloth Size: 10 | Shoe: 20.5 EU / 4.0 US | Hair: Black | Eyes: Brown