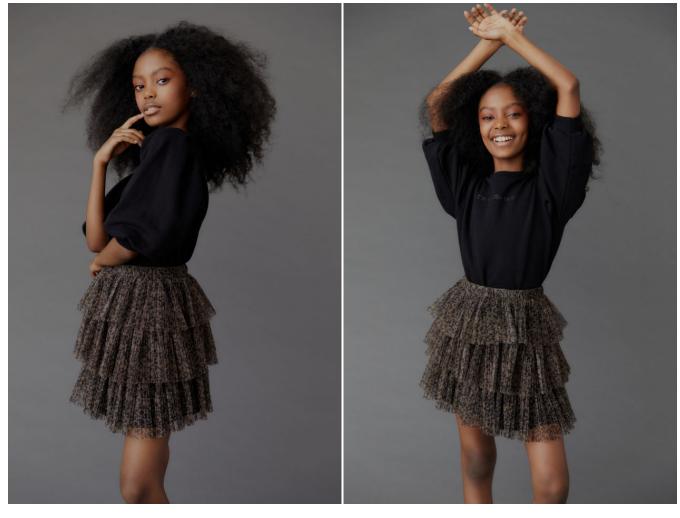

Elhana Walga Height: 142 cm / 4'8" | Cloth Size: 10 | Shoe: 20.5 EU / 4.0 US | Hair: Black | Eyes: Brown