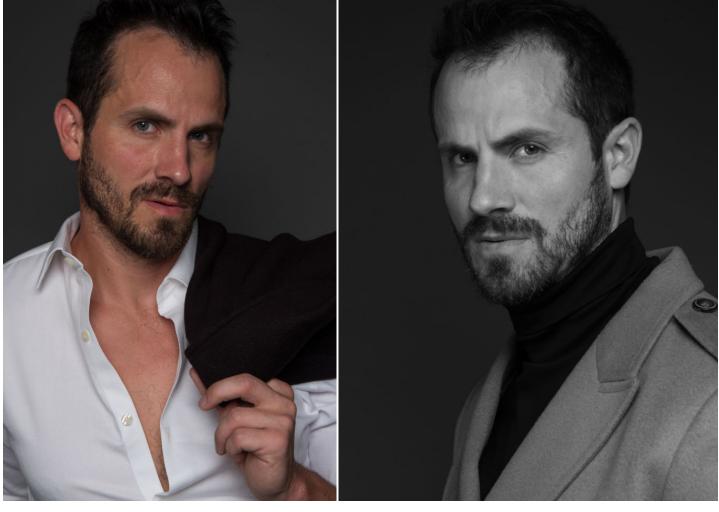

Chip Blalock
Height: 183 cm / 6'0" | Waist: 79 cm / 31" | Collar: 41 cm / 16" | Suit Length: R | Shoe: 43.0 EU / 9.5 US | Hair: Brown | Eyes: Blue

Chip Blalock

Height: 183 cm / 6'0" | Waist: 79 cm / 31" | Collar: 41 cm / 16" | Suit Length: R | Shoe: 43.0 EU / 9.5 US | Hair: Brown | Eyes: Blue