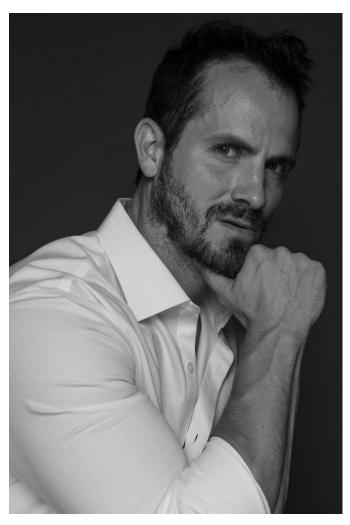

Chip Blalock

Height: 183 cm / 6'0" | Waist: 79 cm / 31" | Collar: 41 cm / 16" | Suit Length: R | Shoe: 43.0 EU / 9.5 US | Hair: Brown | Eyes: Blue

Chip Blalock

Height: 183 cm / 6'0" | Waist: 79 cm / 31" | Collar: 41 cm / 16" | Suit Length: R | Shoe: 43.0 EU / 9.5 US | Hair: Brown | Eyes: Blue

Chip Blalock
Height: 183 cm / 6'0" | Waist: 79 cm / 31" | Collar: 41 cm / 16" | Suit Length: R | Shoe: 43.0 EU / 9.5 US | Hair: Brown | Eyes: Blue