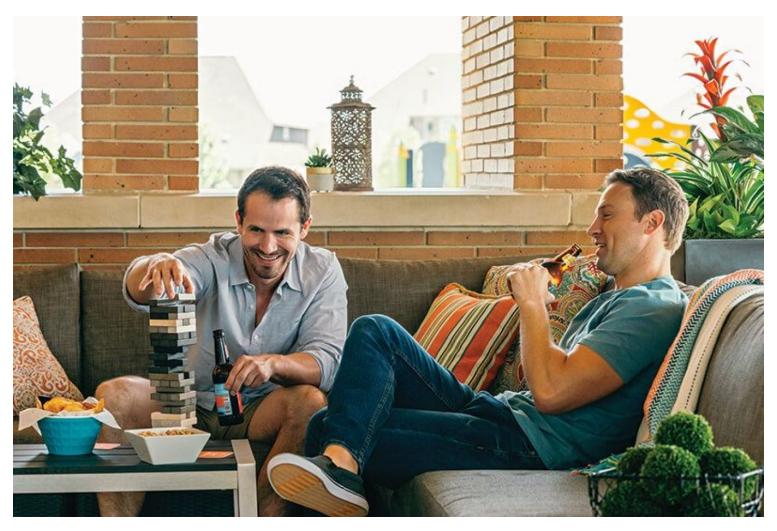

Chip Blalock

Height: 183 cm / 6'0" | Waist: 79 cm / 31" | Collar: 41 cm / 16" | Suit Length: R | Shoe: 43.0 EU / 9.5 US | Hair: Brown | Eyes: Blue





Chip Blalock

Height: 183 cm / 6'0" | Waist: 79 cm / 31" | Collar: 41 cm / 16" | Suit Length: R | Shoe: 43.0 EU / 9.5 US | Hair: Brown | Eyes: Blue





Chip Blalock

Height: 183 cm / 6'0" | Waist: 79 cm / 31" | Collar: 41 cm / 16" | Suit Length: R | Shoe: 43.0 EU / 9.5 US | Hair: Brown | Eyes: Blue





Chip Blalock
Height: 183 cm / 6'0" | Waist: 79 cm / 31" | Collar: 41 cm / 16" | Suit Length: R | Shoe: 43.0 EU / 9.5 US | Hair: Brown | Eyes: Blue





Chip Blalock
Height: 183 cm / 6'0" | Waist: 79 cm / 31" | Collar: 41 cm / 16" | Suit Length: R | Shoe: 43.0 EU / 9.5 US | Hair: Brown | Eyes: Blue





Chip Blalock

Height: 183 cm / 6'0" | Waist: 79 cm / 31" | Collar: 41 cm / 16" | Suit Length: R | Shoe: 43.0 EU / 9.5 US | Hair: Brown | Eyes: Blue





Chip Blalock
Height: 183 cm / 6'0" | Waist: 79 cm / 31" | Collar: 41 cm / 16" | Suit Length: R | Shoe: 43.0 EU / 9.5 US | Hair: Brown | Eyes: Blue





Chip Blalock

Height: 183 cm / 6'0" | Waist: 79 cm / 31" | Collar: 41 cm / 16" | Suit Length: R | Shoe: 43.0 EU / 9.5 US | Hair: Brown | Eyes: Blue





Chip Blalock

Height: 183 cm / 6'0" | Waist: 79 cm / 31" | Collar: 41 cm / 16" | Suit Length: R | Shoe: 43.0 EU / 9.5 US | Hair: Brown | Eyes: Blue





Chip Blalock

Height: 183 cm / 6'0"