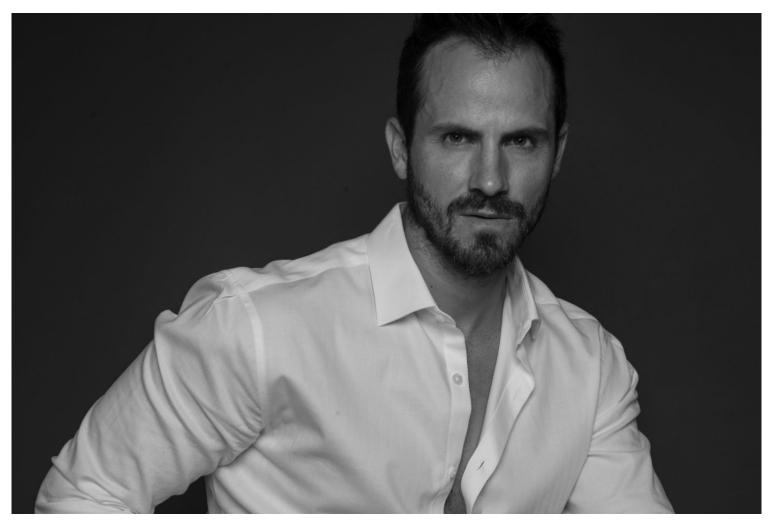

Chip Blalock

Height: 183 cm / 6'0" | Waist: 79 cm / 31" | Collar: 41 cm / 16" | Suit Length: R | Shoe: 43.0 EU / 9.5 US | Hair: Brown | Eyes: Blue

Chip Blalock
Height: 183 cm / 6'0" | Waist: 79 cm / 31" | Collar: 41 cm / 16" | Suit Length: R | Shoe: 43.0 EU / 9.5 US | Hair: Brown | Eyes: Blue