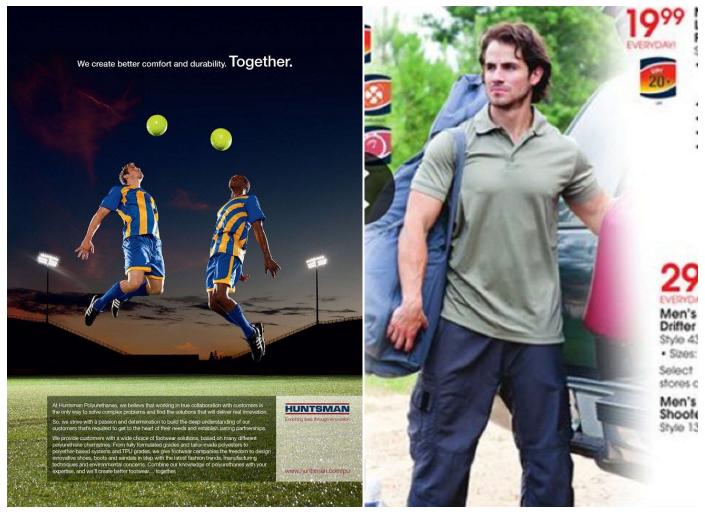

9.5 US | Hair: Brown | Eyes: Blue





Chip Blalock

Height: 183 cm / 6'0" | Waist: 79 cm / 31" | Collar: 41 cm / 16" | Suit Length: R | Shoe: 43.0 EU / 9.5 US | Hair: Brown | Eyes: Blue





Chip Blalock
Height: 183 cm / 6'0" | Waist: 79 cm / 31" | Collar: 41 cm / 16" | Suit Length: R | Shoe: 43.0 EU / 9.5 US | Hair: Brown | Eyes: Blue





Chip Blalock
Height: 183 cm / 6'0" | Waist: 79 cm / 31" | Collar: 41 cm / 16" | Suit Length: R | Shoe: 43.0 EU / 9.5 US | Hair: Brown | Eyes: Blue





Chip Blalock

Height: 183 cm / 6'0" | Waist: 79 cm / 31" | Collar: 41 cm / 16" | Suit Length: R | Shoe: 43.0 EU / 9.5 US | Hair: Brown | Eyes: Blue





Chip Blalock
Height: 183 cm / 6'0" | Waist: 79 cm / 31" | Collar: 41 cm / 16" | Suit Length: R | Shoe: 43.0 EU / 9.5 US | Hair: Brown | Eyes: Blue





Chip Blalock

Height: 183 cm / 6'0" | Waist: 79 cm / 31" | Collar: 41 cm / 16" | Suit Length: R | Shoe: 43.0 EU / 9.5 US | Hair: Brown | Eyes: Blue





Chip Blalock

Height: 183 cm / 6'0" | Waist: 79 cm / 31" | Collar: 41 cm / 16" | Suit Length: R | Shoe: 43.0 EU / 9.5 US | Hair: Brown | Eyes: Blue





Chip Blalock

Height: 183 cm / 6'0" | Waist: 79 cm / 31" | Collar: 41 cm / 16" | Suit Length: R | Shoe: 43.0 EU / 9.5 US | Hair: Brown | Eyes: Blue





Chip Blalock
Height: 183 cm / 6'0" | Waist: 79 cm / 31" | Collar: 41 cm / 16" | Suit Length: R | Shoe: 43.0 EU / 9.5 US | Hair: Brown | Eyes: Blue