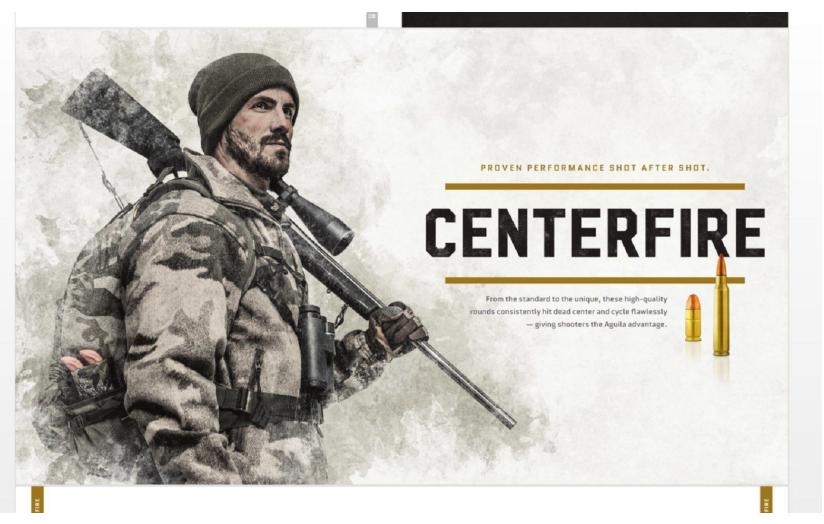

9.5 US | Hair: Brown | Eyes: Blue





Chip Blalock
Height: 183 cm / 6'0" | Waist: 79 cm / 31" | Collar: 41 cm / 16" | Suit Length: R | Shoe: 43.0 EU / 9.5 US | Hair: Brown | Eyes: Blue





Chip Blalock
Height: 183 cm / 6'0" | Waist: 79 cm / 31" | Collar: 41 cm / 16" | Suit Length: R | Shoe: 43.0 EU / 9.5 US | Hair: Brown | Eyes: Blue





Chip Blalock

Height: 183 cm / 6'0" | Waist: 79 cm / 31" | Collar: 41 cm / 16" | Suit Length: R | Shoe: 43.0 EU / 9.5 US | Hair: Brown | Eyes: Blue





Chip Blalock
Height: 183 cm / 6'0" | Waist: 79 cm / 31" | Collar: 41 cm / 16" | Suit Length: R | Shoe: 43.0 EU / 9.5 US | Hair: Brown | Eyes: Blue





Chip Blalock

Height: 183 cm / 6'0" | Waist: 79 cm / 31" | Collar: 41 cm / 16" | Suit Length: R | Shoe: 43.0 EU / 9.5 US | Hair: Brown | Eyes: Blue





Chip Blalock

Height: 183 cm / 6'0" | Waist: 79 cm / 31" | Collar: 41 cm / 16" | Suit Length: R | Shoe: 43.0 EU / 9.5 US | Hair: Brown | Eyes: Blue





Chip Blalock

Height: 183 cm / 6'0" | Waist: 79 cm / 31" | Collar: 41 cm / 16" | Suit Length: R | Shoe: 43.0 EU / 9.5 US | Hair: Brown | Eyes: Blue





Chip Blalock
Height: 183 cm / 6'0" | Waist: 79 cm / 31" | Collar: 41 cm / 16" | Suit Length: R | Shoe: 43.0 EU / 9.5 US | Hair: Brown | Eyes: Blue