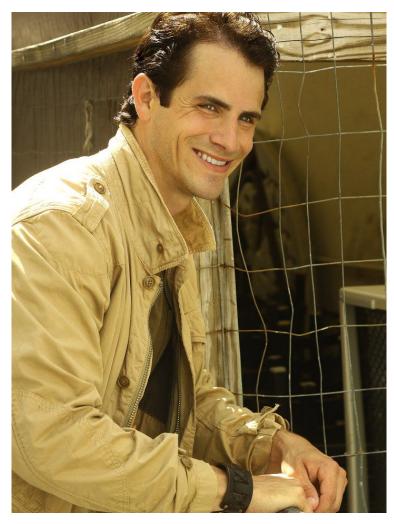

Chip Blalock

Height: 183 cm / 6'0" | Waist: 79 cm / 31" | Collar: 41 cm / 16" | Suit Length: R | Shoe: 43.0 EU / 9.5 US | Hair: Brown | Eyes: Blue

Chip Blalock

Height: 183 cm / 6'0" | Waist: 79 cm / 31" | Collar: 41 cm / 16" | Suit Length: R | Shoe: 43.0 EU / 9.5 US | Hair: Brown | Eyes: Blue