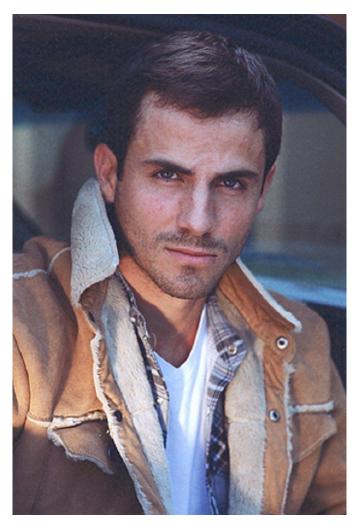

Chip Blalock

Height: 183 cm / 6'0" | Waist: 79 cm / 31" | Collar: 41 cm / 16" | Suit Length: R | Shoe: 43.0 EU / 9.5 US | Hair: Brown | Eyes: Blue

Chip Blalock

Height: 183 cm / 6'0" | Waist: 79 cm / 31" | Collar: 41 cm / 16" | Suit Length: R | Shoe: 43.0 EU / 9.5 US | Hair: Brown | Eyes: Blue