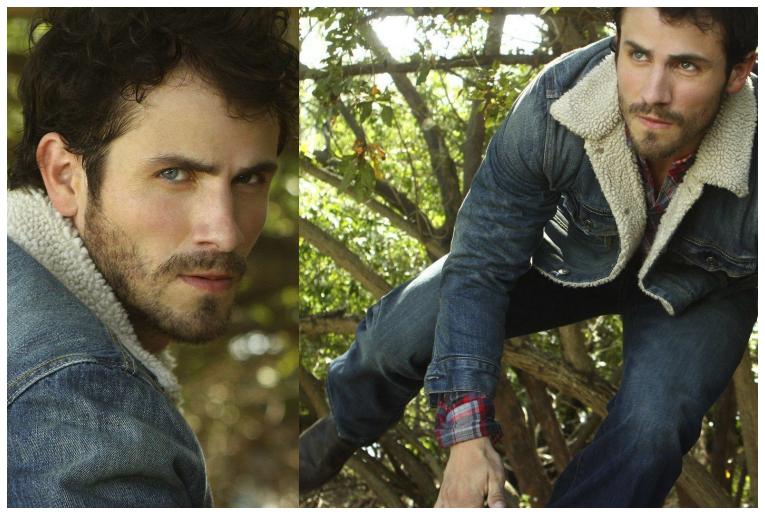

Chip Blalock

Height: 183 cm / 6'0" | Waist: 79 cm / 31" | Collar: 41 cm / 16" | Suit Length: R | Shoe: 43.0 EU / 9.5 US | Hair: Brown | Eyes: Blue

Chip Blalock
Height: 183 cm / 6'0" | Waist: 79 cm / 31" | Collar: 41 cm / 16" | Suit Length: R | Shoe: 43.0 EU / 9.5 US | Hair: Brown | Eyes: Blue