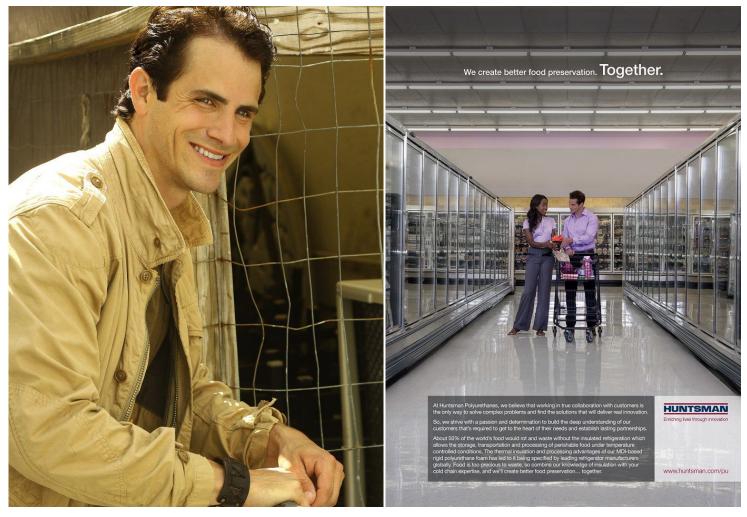

9.5 US | Hair: Brown | Eyes: Blue





Chip Blalock

Height: 183 cm / 6'0" | Waist: 79 cm / 31" | Collar: 41 cm / 16" | Suit Length: R | Shoe: 43.0 EU / 9.5 US | Hair: Brown | Eyes: Blue





Chip Blalock

Height: 183 cm / 6'0" | Waist: 79 cm / 31" | Collar: 41 cm / 16" | Suit Length: R | Shoe: 43.0 EU / 9.5 US | Hair: Brown | Eyes: Blue





Chip Blalock
Height: 183 cm / 6'0" | Waist: 79 cm / 31" | Collar: 41 cm / 16" | Suit Length: R | Shoe: 43.0 EU / 9.5 US | Hair: Brown | Eyes: Blue





Chip Blalock
Height: 183 cm / 6'0" | Waist: 79 cm / 31" | Collar: 41 cm / 16" | Suit Length: R | Shoe: 43.0 EU / 9.5 US | Hair: Brown | Eyes: Blue





Chip Blalock

Height: 183 cm / 6'0" | Waist: 79 cm / 31" | Collar: 41 cm / 16" | Suit Length: R | Shoe: 43.0 EU / 9.5 US | Hair: Brown | Eyes: Blue





Chip Blalock
Height: 183 cm / 6'0" | Waist: 79 cm / 31" | Collar: 41 cm / 16" | Suit Length: R | Shoe: 43.0 EU / 9.5 US | Hair: Brown | Eyes: Blue





Chip Blalock

Height: 183 cm / 6'0" | Waist: 79 cm / 31" | Collar: 41 cm / 16" | Suit Length: R | Shoe: 43.0 EU / 9.5 US | Hair: Brown | Eyes: Blue





Chip Blalock

Height: 183 cm / 6'0" | Waist: 79 cm / 31" | Collar: 41 cm / 16" | Suit Length: R | Shoe: 43.0 EU / 9.5 US | Hair: Brown | Eyes: Blue





Chip Blalock

Height: 183 cm / 6'0" | Waist: 79 cm / 31" | Collar: 41 cm / 16" | Suit Length: R | Shoe: 43.0 EU / 9.5 US | Hair: Brown | Eyes: Blue





Chip Blalock
Height: 183 cm / 6'0" | Waist: 79 cm / 31" | Collar: 41 cm / 16" | Suit Length: R | Shoe: 43.0 EU / 9.5 US | Hair: Brown | Eyes: Blue