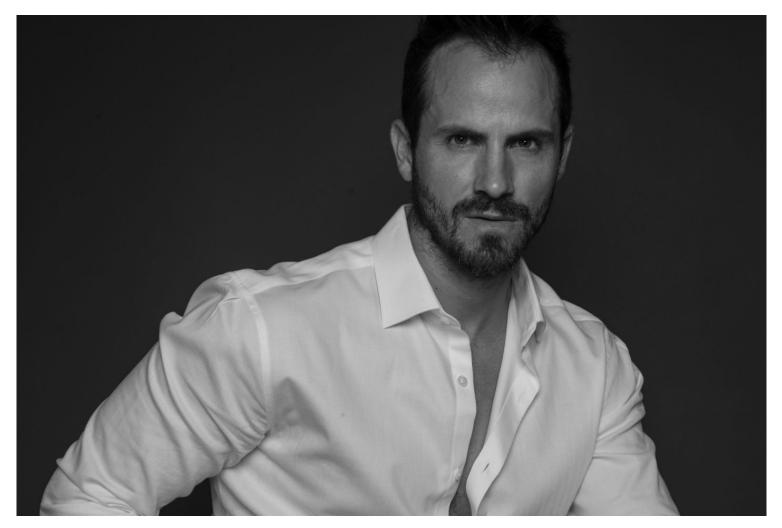

Chip Blalock Height: 183 cm / 6'0" | Waist: 79 cm / 31" | Collar: 41 cm / 16" | Suit Length: R | Shoe: 43.0 EU / 9.5 US | Hair: Brown | Eyes: Blue

Chip Blalock Height: 183 cm / 6'0" | Waist: 79 cm / 31" | Collar: 41 cm / 16" | Suit Length: R | Shoe: 43.0 EU / 9.5 US | Hair: Brown | Eyes: Blue