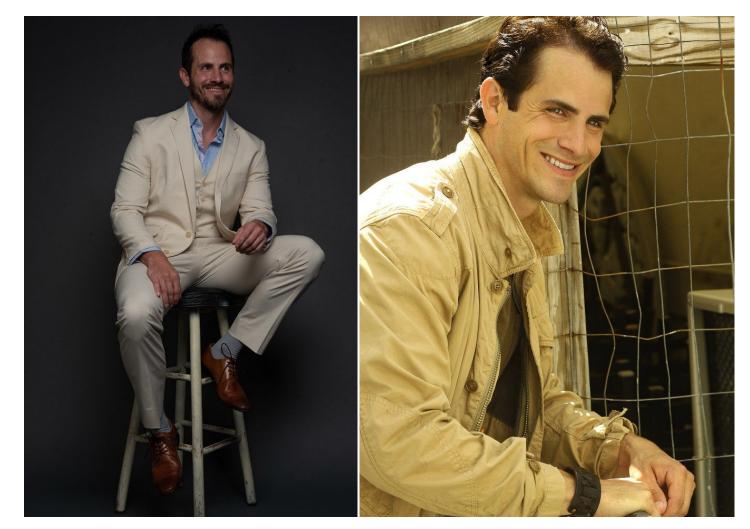

Chip Blalock Height: 183 cm / 6'0" | Waist: 79 cm / 31" | Collar: 41 cm / 16" | Suit Length: R | Shoe: 43.0 EU / 9.5 US | Hair: Brown | Eyes: Blue

Chip Blalock Height: 183 cm / 6'0" | Waist: 79 cm / 31" | Collar: 41 cm / 16" | Suit Length: R | Shoe: 43.0 EU / 9.5 US | Hair: Brown | Eyes: Blue