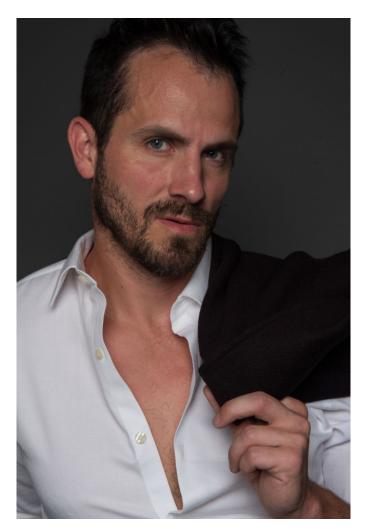

Chip Blalock Height: 183 cm / 6'0" | Waist: 79 cm / 31" | Collar: 41 cm / 16" | Suit Length: R | Shoe: 43.0 EU / 9.5 US | Hair: Brown | Eyes: Blue

Chip Blalock Height: 183 cm / 6'0" | Waist: 79 cm / 31" | Collar: 41 cm / 16" | Suit Length: R | Shoe: 43.0 EU / 9.5 US | Hair: Brown | Eyes: Blue