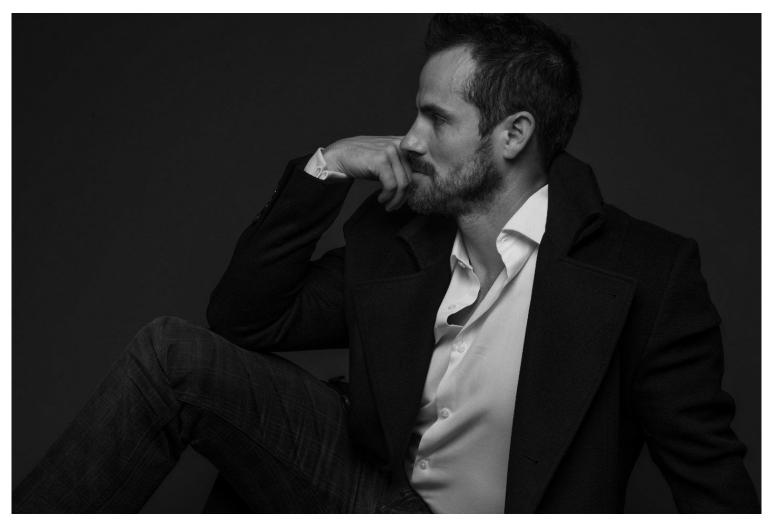

Chip Blalock
Height: 183 cm / 6'0" | Waist: 79 cm / 31" | Collar: 41 cm / 16" | Suit Length: R | Shoe: 43.0 EU / 9.5 US | Hair: Brown | Eyes: Blue

Chip Blalock
Height: 183 cm / 6'0" | Waist: 79 cm / 31" | Collar: 41 cm / 16" | Suit Length: R | Shoe: 43.0 EU / 9.5 US | Hair: Brown | Eyes: Blue