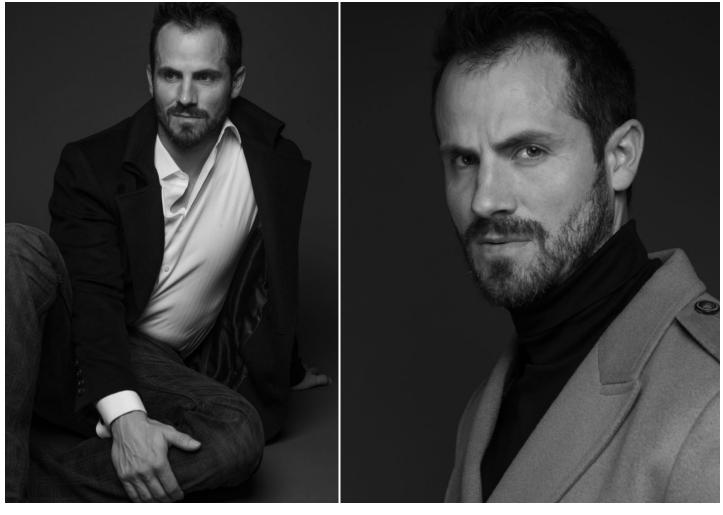

Chip Blalock

Height: 183 cm / 6'0" | Waist: 79 cm / 31" | Collar: 41 cm / 16" | Suit Length: R | Shoe: 43.0 EU / 9.5 US | Hair: Brown | Eyes: Blue

Chip Blalock

Height: 183 cm / 6'0" | Waist: 79 cm / 31" | Collar: 41 cm / 16" | Suit Length: R | Shoe: 43.0 EU / 9.5 US | Hair: Brown | Eyes: Blue