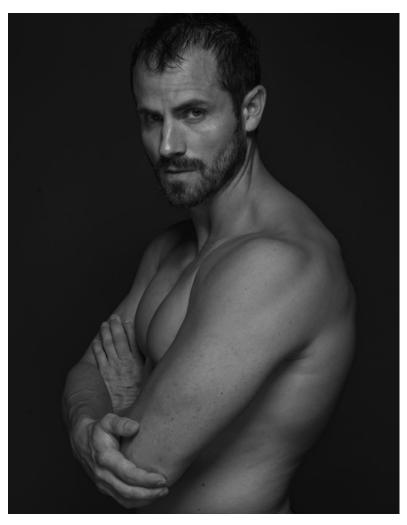

Chip Blalock
Height: 183 cm / 6'0" | Waist: 79 cm / 31" | Collar: 41 cm / 16" | Suit Length: R | Shoe: 43.0 EU / 9.5 US | Hair: Brown | Eyes: Blue

Chip Blalock
Height: 183 cm / 6'0" | Waist: 79 cm / 31" | Collar: 41 cm / 16" | Suit Length: R | Shoe: 43.0 EU / 9.5 US | Hair: Brown | Eyes: Blue