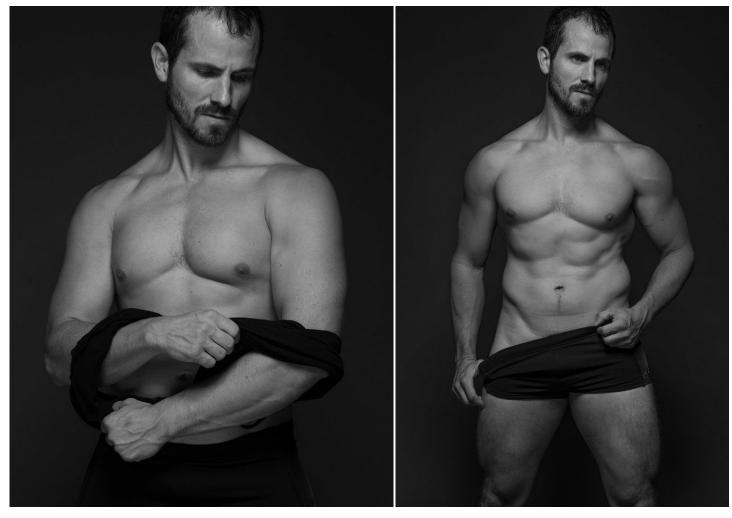

Chip Blalock

Height: 183 cm / 6'0" | Waist: 79 cm / 31" | Collar: 41 cm / 16" | Suit Length: R | Shoe: 43.0 EU / 9.5 US | Hair: Brown | Eyes: Blue

Chip Blalock

Height: 183 cm / 6'0" | Waist: 79 cm / 31" | Collar: 41 cm / 16" | Suit Length: R | Shoe: 43.0 EU / 9.5 US | Hair: Brown | Eyes: Blue