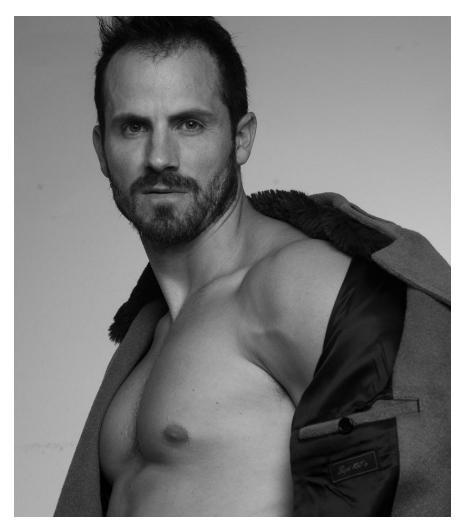

Chip Blalock
Height: 183 cm / 6'0" | Waist: 79 cm / 31" | Collar: 41 cm / 16" | Suit Length: R | Shoe: 43.0 EU / 9.5 US | Hair: Brown | Eyes: Blue

Chip Blalock
Height: 183 cm / 6'0" | Waist: 79 cm / 31" | Collar: 41 cm / 16" | Suit Length: R | Shoe: 43.0 EU / 9.5 US | Hair: Brown | Eyes: Blue