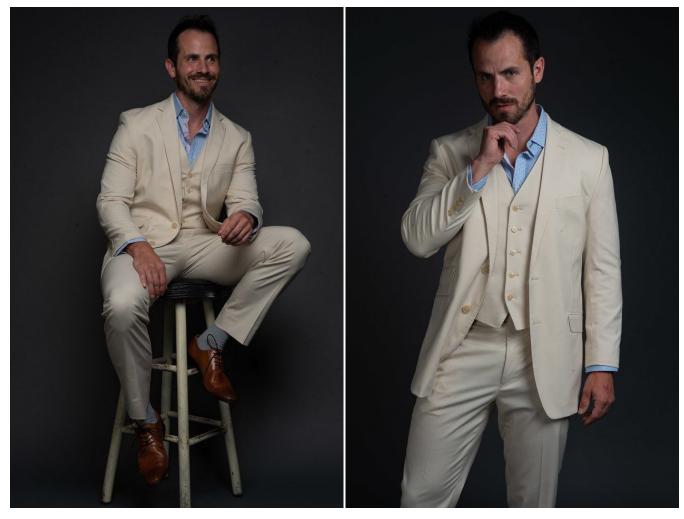

Chip Blalock
Height: 183 cm / 6'0" | Waist: 79 cm / 31" | Collar: 41 cm / 16" | Suit Length: R | Shoe: 43.0 EU / 9.5 US | Hair: Brown | Eyes: Blue

Chip Blalock
Height: 183 cm / 6'0" | Waist: 79 cm / 31" | Collar: 41 cm / 16" | Suit Length: R | Shoe: 43.0 EU / 9.5 US | Hair: Brown | Eyes: Blue