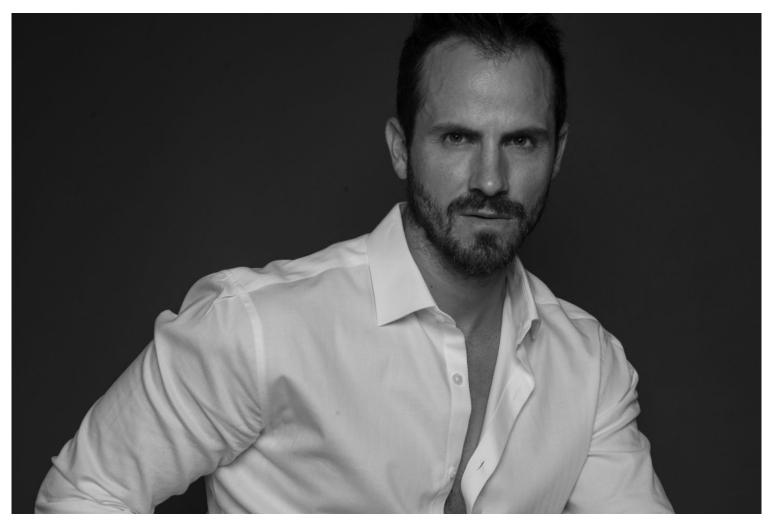

Chip Blalock
Height: 183 cm / 6'0" | Waist: 79 cm / 31" | Collar: 41 cm / 16" | Suit Length: R | Shoe: 43.0 EU / 9.5 US | Hair: Brown | Eyes: Blue

Chip Blalock
Height: 183 cm / 6'0" | Waist: 79 cm / 31" | Collar: 41 cm / 16" | Suit Length: R | Shoe: 43.0 EU / 9.5 US | Hair: Brown | Eyes: Blue