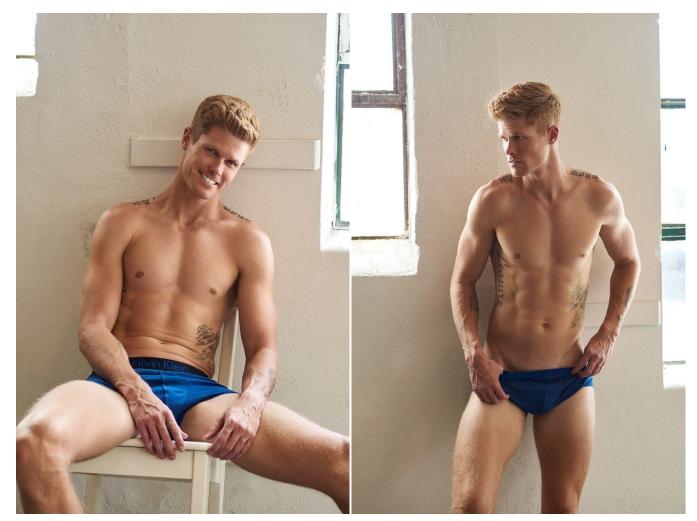

Bryce Leasure Height: 193 cm / 6'4" | Waist: 81 cm / 32" | Suit Length: L | Shoe: 45.5 EU / 11.0 US | Hair: Red | Eyes: Hazel

Bryce Leasure Height: 193 cm / 6'4" | Waist: 81 cm / 32" | Suit Length: L | Shoe: 45.5 EU / 11.0 US | Hair: Red | Eyes: Hazel