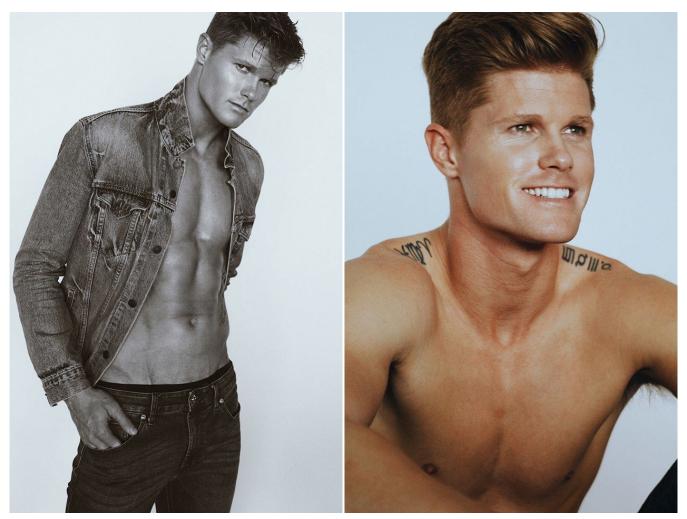

Bryce Leasure Height: 193 cm / 6'4" | Waist: 81 cm / 32" | Suit Length: L | Shoe: 45.5 EU / 11.0 US | Hair: Red | Eyes: Hazel

Bryce Leasure Height: 193 cm / 6'4" | Waist: 81 cm / 32" | Suit Length: L | Shoe: 45.5 EU / 11.0 US | Hair: Red | Eyes: Hazel