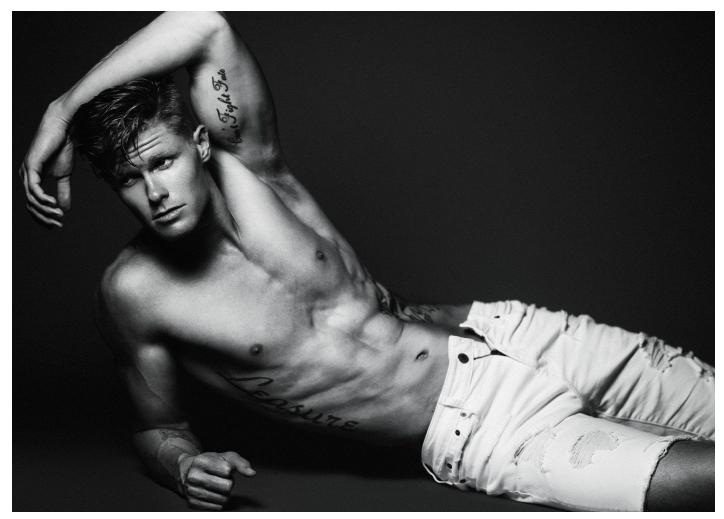

Bryce Leasure Height: 193 cm / 6'4" | Waist: 81 cm / 32" | Suit Length: L | Shoe: 45.5 EU / 11.0 US | Hair: Red | Eyes: Hazel

Bryce Leasure Height: 193 cm / 6'4" | Waist: 81 cm / 32" | Suit Length: L | Shoe: 45.5 EU / 11.0 US | Hair: Red | Eyes: Hazel