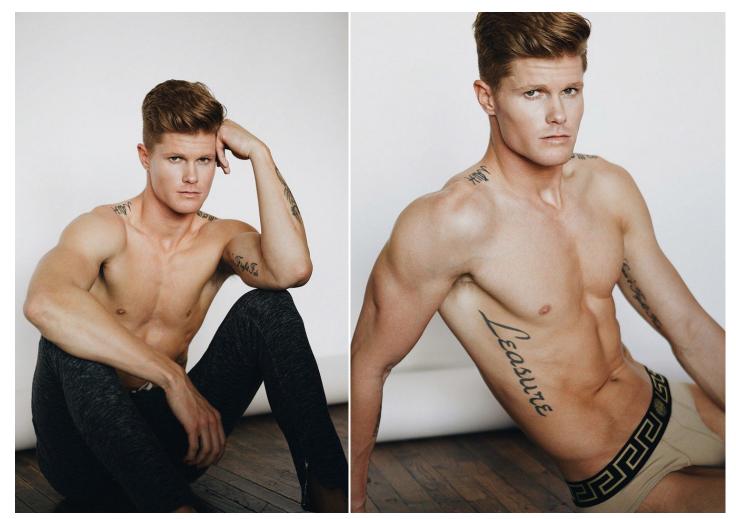

Bryce Leasure Height: 193 cm / 6'4" | Waist: 81 cm / 32" | Suit Length: L | Shoe: 45.5 EU / 11.0 US | Hair: Red | Eyes: Hazel

Bryce Leasure Height: 193 cm / 6'4" | Waist: 81 cm / 32" | Suit Length: L | Shoe: 45.5 EU / 11.0 US | Hair: Red | Eyes: Hazel