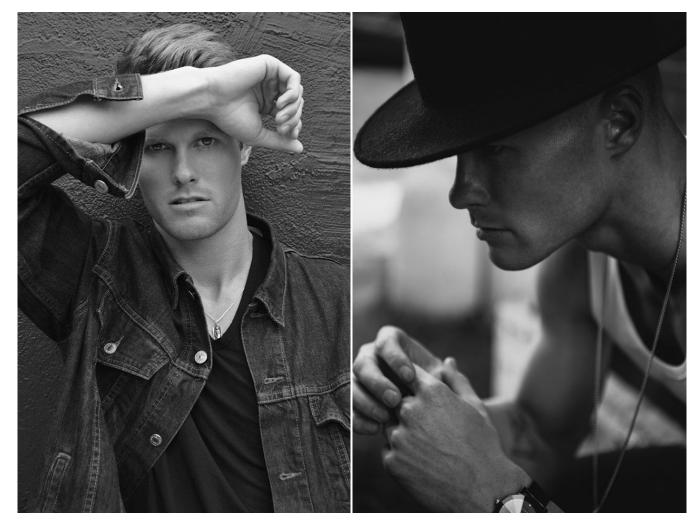

Bryce Leasure Height: 193 cm / 6'4" | Waist: 81 cm / 32" | Suit Length: L | Shoe: 45.5 EU / 11.0 US | Hair: Red | Eyes: Hazel

Bryce Leasure Height: 193 cm / 6'4" | Waist: 81 cm / 32" | Suit Length: L | Shoe: 45.5 EU / 11.0 US | Hair: Red | Eyes: Hazel