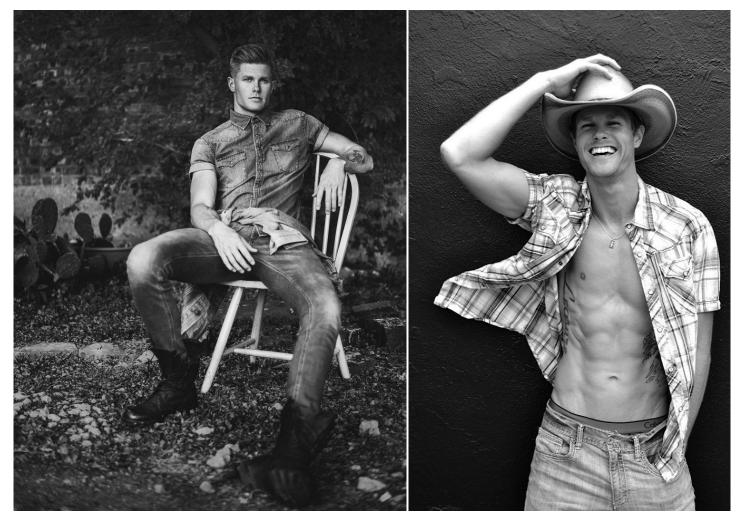

Bryce Leasure Height: 193 cm / 6'4" | Waist: 81 cm / 32" | Suit Length: L | Shoe: 45.5 EU / 11.0 US | Hair: Red | Eyes: Hazel

Bryce Leasure Height: 193 cm / 6'4" | Waist: 81 cm / 32" | Suit Length: L | Shoe: 45.5 EU / 11.0 US | Hair: Red | Eyes: Hazel