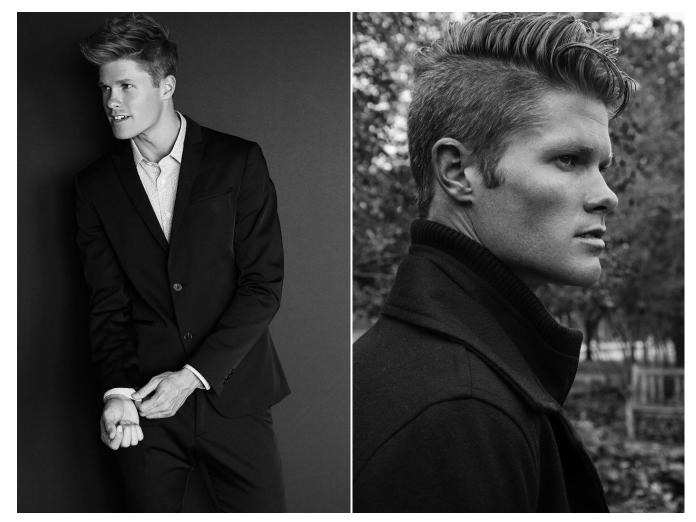

Bryce Leasure Height: 193 cm / 6'4" | Waist: 81 cm / 32" | Suit Length: L | Shoe: 45.5 EU / 11.0 US | Hair: Red | Eyes: Hazel

Bryce Leasure Height: 193 cm / 6'4" | Waist: 81 cm / 32" | Suit Length: L | Shoe: 45.5 EU / 11.0 US | Hair: Red | Eyes: Hazel