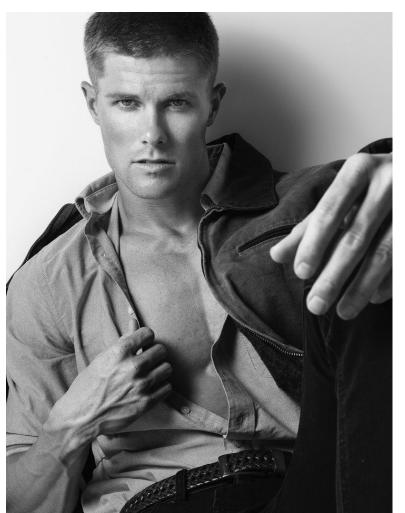

Bryce Leasure Height: 193 cm / 6'4" | Waist: 81 cm / 32" | Suit Length: L | Shoe: 45.5 EU / 11.0 US | Hair: Red | Eyes: Hazel

Bryce Leasure Height: 193 cm / 6'4" | Waist: 81 cm / 32" | Suit Length: L | Shoe: 45.5 EU / 11.0 US | Hair: Red | Eyes: Hazel