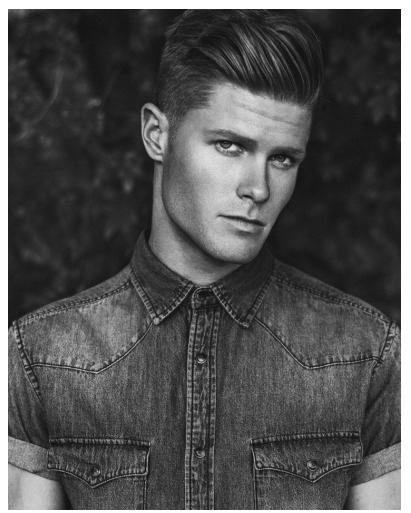

Bryce Leasure Height: 193 cm / 6'4" | Waist: 81 cm / 32" | Suit Length: L | Shoe: 45.5 EU / 11.0 US | Hair: Red | Eyes: Hazel

Bryce Leasure Height: 193 cm / 6'4" | Waist: 81 cm / 32" | Suit Length: L | Shoe: 45.5 EU / 11.0 US | Hair: Red | Eyes: Hazel