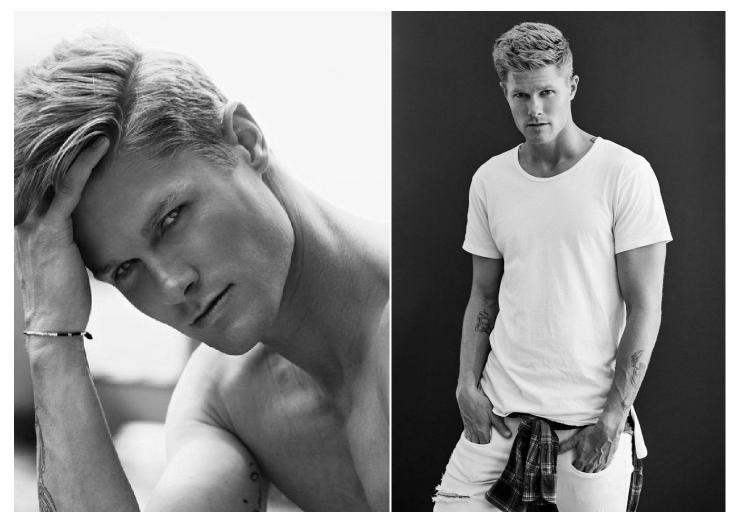

Bryce Leasure Height: 193 cm / 6'4" | Waist: 81 cm / 32" | Suit Length: L | Shoe: 45.5 EU / 11.0 US | Hair: Red | Eyes: Hazel

Bryce Leasure Height: 193 cm / 6'4" | Waist: 81 cm / 32" | Suit Length: L | Shoe: 45.5 EU / 11.0 US | Hair: Red | Eyes: Hazel