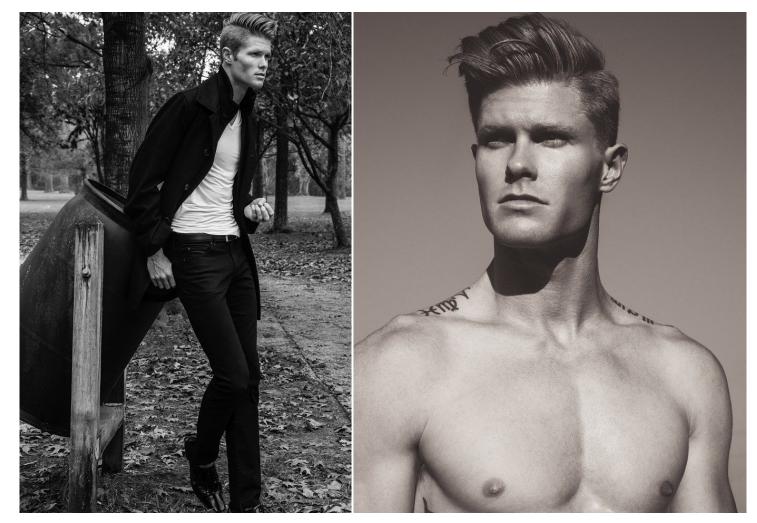

Bryce Leasure Height: 193 cm / 6'4" | Waist: 81 cm / 32" | Suit Length: L | Shoe: 45.5 EU / 11.0 US | Hair: Red | Eyes: Hazel

Bryce Leasure Height: 193 cm / 6'4" | Waist: 81 cm / 32" | Suit Length: L | Shoe: 45.5 EU / 11.0 US | Hair: Red | Eyes: Hazel