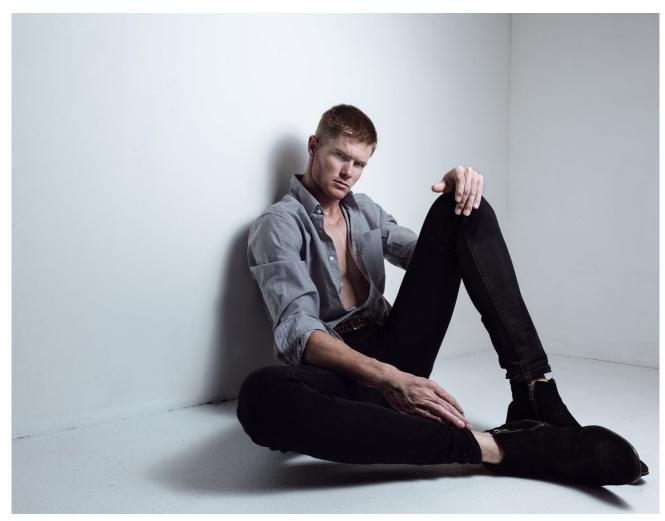

Bryce Leasure Height: 193 cm / 6'4" | Waist: 81 cm / 32" | Suit Length: L | Shoe: 45.5 EU / 11.0 US | Hair: Red | Eyes: Hazel

Bryce Leasure Height: 193 cm / 6'4" | Waist: 81 cm / 32" | Suit Length: L | Shoe: 45.5 EU / 11.0 US | Hair: Red | Eyes: Hazel