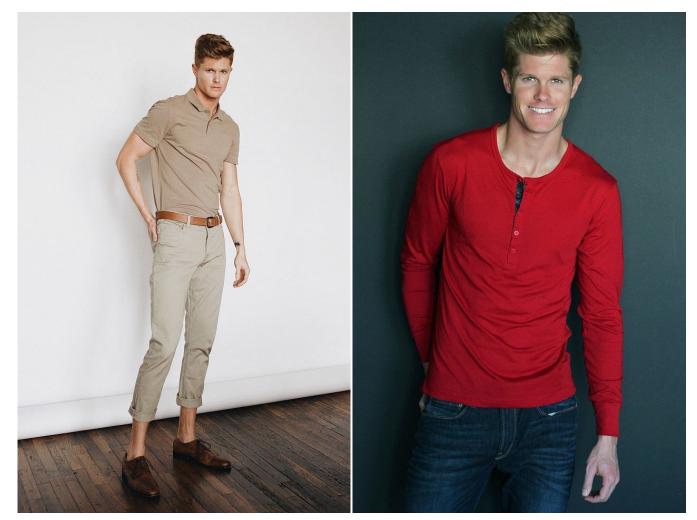

Bryce Leasure Height: 193 cm / 6'4" | Waist: 81 cm / 32" | Suit Length: L | Shoe: 45.5 EU / 11.0 US | Hair: Red | Eyes: Hazel

Bryce Leasure Height: 193 cm / 6'4" | Waist: 81 cm / 32" | Suit Length: L | Shoe: 45.5 EU / 11.0 US | Hair: Red | Eyes: Hazel