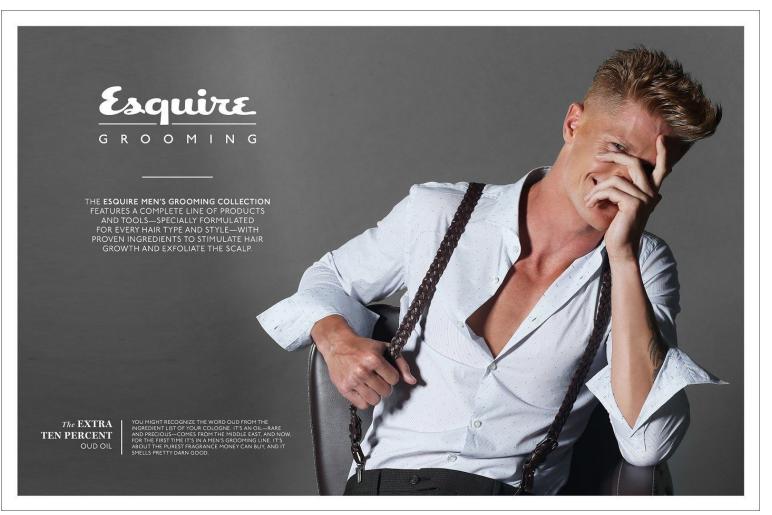

Bryce Leasure Height: 193 cm / 6'4" | Waist: 81 cm / 32" | Suit Length: L | Shoe: 45.5 EU / 11.0 US | Hair: Red | Eyes: Hazel

Bryce Leasure Height: 193 cm / 6'4" | Waist: 81 cm / 32" | Suit Length: L | Shoe: 45.5 EU / 11.0 US | Hair: Red | Eyes: Hazel