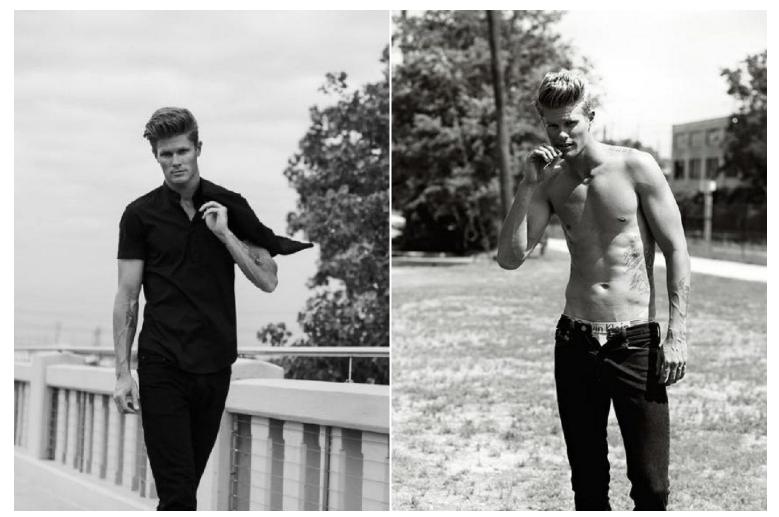

Bryce Leasure Height: 193 cm / 6'4" | Waist: 81 cm / 32" | Suit Length: L | Shoe: 45.5 EU / 11.0 US | Hair: Red | Eyes: Hazel

Bryce Leasure Height: 193 cm / 6'4" | Waist: 81 cm / 32" | Suit Length: L | Shoe: 45.5 EU / 11.0 US | Hair: Red | Eyes: Hazel