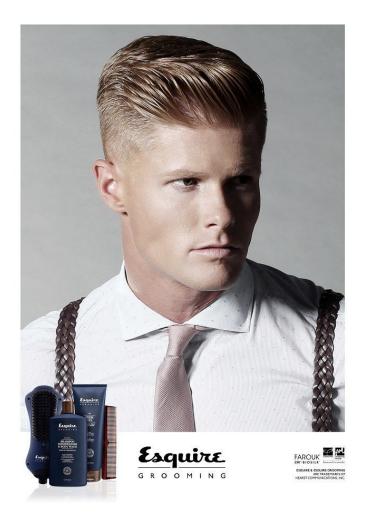

Bryce Leasure Height: 193 cm / 6'4" | Waist: 81 cm / 32" | Suit Length: L | Shoe: 45.5 EU / 11.0 US | Hair: Red | Eyes: Hazel

Bryce Leasure Height: 193 cm / 6'4" | Waist: 81 cm / 32" | Suit Length: L | Shoe: 45.5 EU / 11.0 US | Hair: Red | Eyes: Hazel