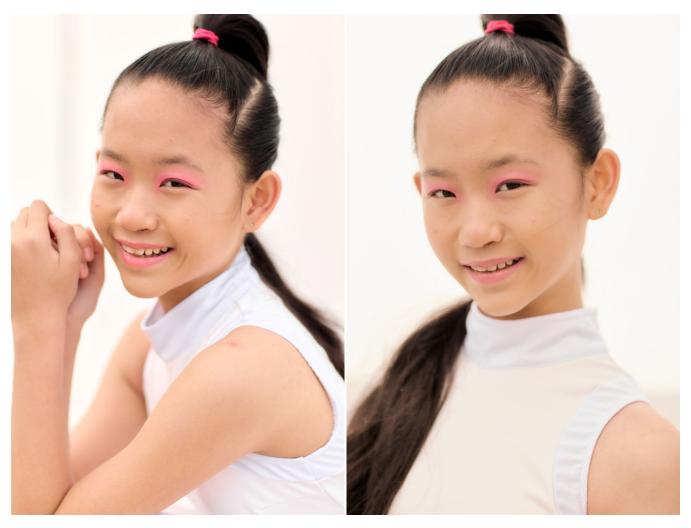

Audrey Jin Height: 153 cm / 5'0" | Cloth Size: 6 | Shoe: 21.5 EU / 5.0 US | Hair: Black | Eyes: Brown

Audrey Jin Height: 153 cm / 5'0" | Cloth Size: 6 | Shoe: 21.5 EU / 5.0 US | Hair: Black | Eyes: Brown