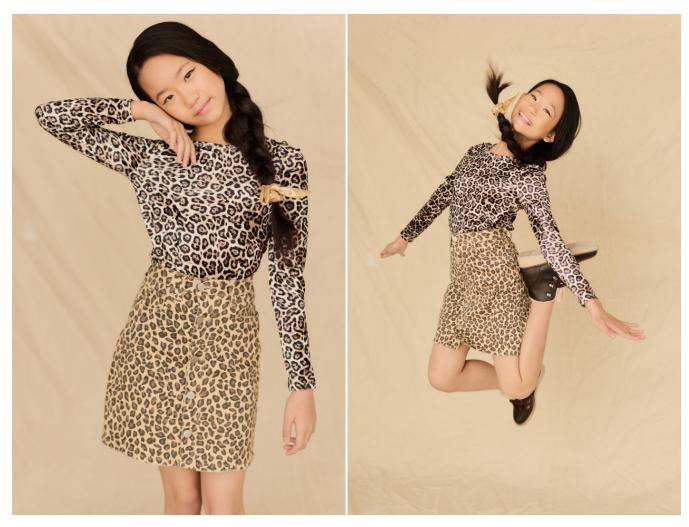

Audrey Jin Height: 153 cm / 5'0" | Cloth Size: 6 | Shoe: 21.5 EU / 5.0 US | Hair: Black | Eyes: Brown

Audrey Jin Height: 153 cm / 5'0" | Cloth Size: 6 | Shoe: 21.5 EU / 5.0 US | Hair: Black | Eyes: Brown