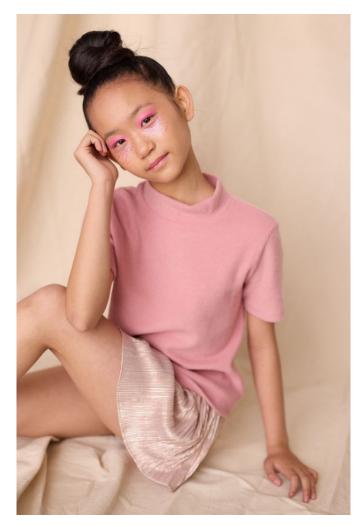

Audrey Jin Height: 153 cm / 5'0" | Cloth Size: 6 | Shoe: 21.5 EU / 5.0 US | Hair: Black | Eyes: Brown

Audrey Jin Height: 153 cm / 5'0" | Cloth Size: 6 | Shoe: 21.5 EU / 5.0 US | Hair: Black | Eyes: Brown

## NEAL HAMIL AGENCY

Audrey Jin Height: 153 cm / 5'0" | Cloth Size: 6 | Shoe: 21.5 EU / 5.0 US | Hair: Black | Eyes: Brown

Audrey Jin Height: 153 cm / 5'0" | Cloth Size: 6 | Shoe: 21.5 EU / 5.0 US | Hair: Black | Eyes: Brown

Audrey Jin
Height: 153 cm / 5'0" | Cloth Size: 6 | Shoe: 21.5 EU / 5.0 US | Hair: Black | Eyes: Brown