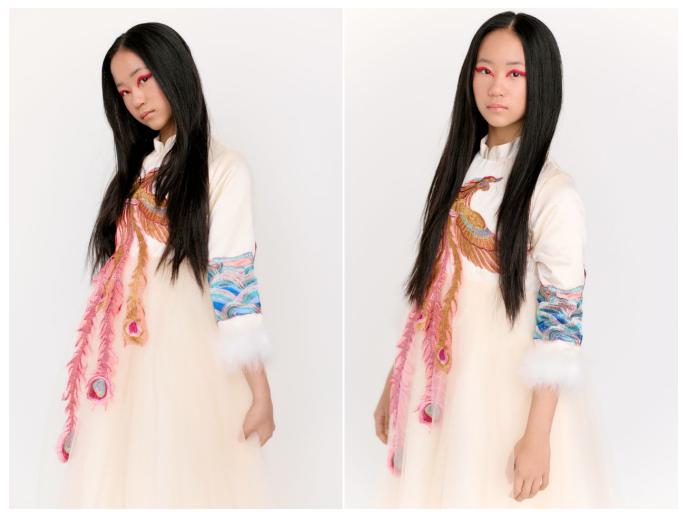

Audrey Jin Height: 153 cm / 5'0" | Cloth Size: 6 | Shoe: 21.5 EU / 5.0 US | Hair: Black | Eyes: Brown

Audrey Jin Height: 153 cm / 5'0" | Cloth Size: 6 | Shoe: 21.5 EU / 5.0 US | Hair: Black | Eyes: Brown

## NEAL HAMIL AGENCY

Audrey Jin Height: 153 cm / 5'0" | Cloth Size: 6 | Shoe: 21.5 EU / 5.0 US | Hair: Black | Eyes: Brown

Audrey Jin Height: 153 cm / 5'0" | Cloth Size: 6 | Shoe: 21.5 EU / 5.0 US | Hair: Black | Eyes: Brown

Audrey Jin
Height: 153 cm / 5'0" | Cloth Size: 6 | Shoe: 21.5 EU / 5.0 US | Hair: Black | Eyes: Brown