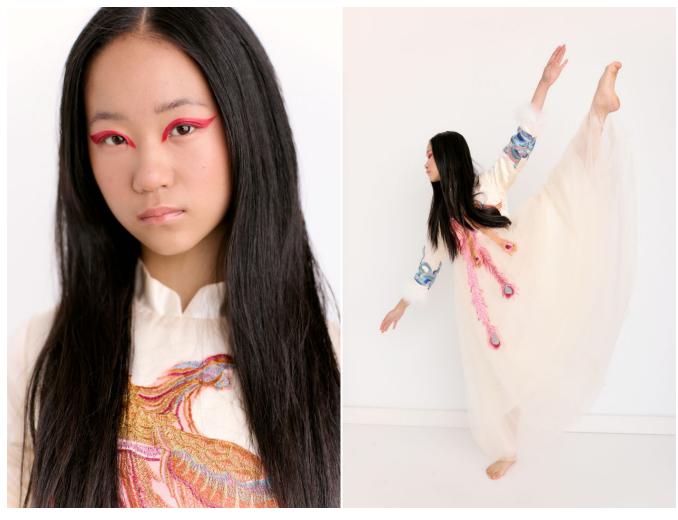

Audrey Jin Height: 153 cm / 5'0" | Cloth Size: 6 | Shoe: 21.5 EU / 5.0 US | Hair: Black | Eyes: Brown

Audrey Jin Height: 153 cm / 5'0" | Cloth Size: 6 | Shoe: 21.5 EU / 5.0 US | Hair: Black | Eyes: Brown

## NEAL HAMIL AGENCY

Audrey Jin Height: 153 cm / 5'0" | Cloth Size: 6 | Shoe: 21.5 EU / 5.0 US | Hair: Black | Eyes: Brown

Audrey Jin Height: 153 cm / 5'0" | Cloth Size: 6 | Shoe: 21.5 EU / 5.0 US | Hair: Black | Eyes: Brown

Audrey Jin
Height: 153 cm / 5'0" | Cloth Size: 6 | Shoe: 21.5 EU / 5.0 US | Hair: Black | Eyes: Brown