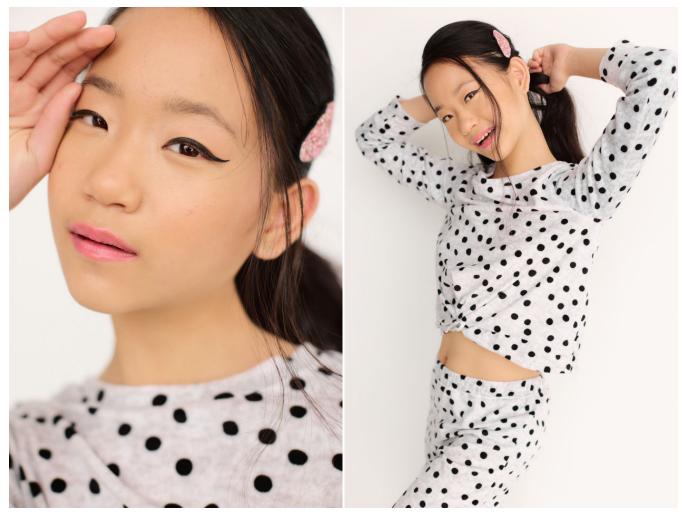

## NEAL HAMIL AGENCY

Audrey Jin Height: 153 cm / 5'0" | Cloth Size: 6 | Shoe: 21.5 EU / 5.0 US | Hair: Black | Eyes: Brown

Audrey Jin Height: 153 cm / 5'0" | Cloth Size: 6 | Shoe: 21.5 EU / 5.0 US | Hair: Black | Eyes: Brown