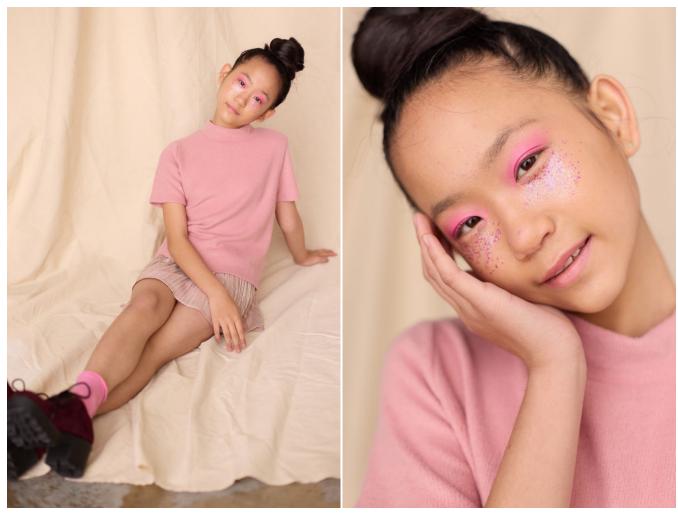

Audrey Jin Height: 153 cm / 5'0" | Cloth Size: 6 | Shoe: 21.5 EU / 5.0 US | Hair: Black | Eyes: Brown

Audrey Jin Height: 153 cm / 5'0" | Cloth Size: 6 | Shoe: 21.5 EU / 5.0 US | Hair: Black | Eyes: Brown

## NEAL HAMIL AGENCY

Audrey Jin Height: 153 cm / 5'0" | Cloth Size: 6 | Shoe: 21.5 EU / 5.0 US | Hair: Black | Eyes: Brown

Audrey Jin Height: 153 cm / 5'0" | Cloth Size: 6 | Shoe: 21.5 EU / 5.0 US | Hair: Black | Eyes: Brown

Audrey Jin
Height: 153 cm / 5'0" | Cloth Size: 6 | Shoe: 21.5 EU / 5.0 US | Hair: Black | Eyes: Brown