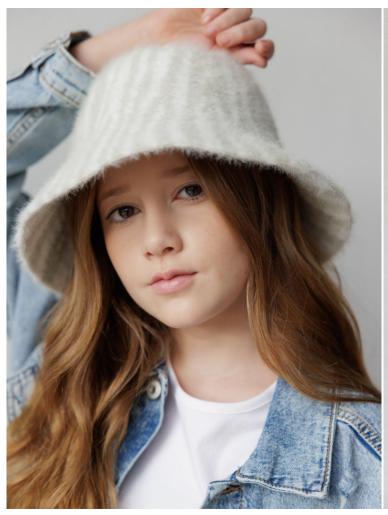

Audrey Chisholm.

Height: 152 cm / 5'0" | Cloth Size: 10 | Shoe: 21.5 EU / 5.0 US | Hair: Light Brown | Eyes: Brown

Audrey Chisholm. Height: 152 cm / 5'0" | Cloth Size: 10 | Shoe: 21.5 EU / 5.0 US | Hair: Light Brown | Eyes: Brown

## NEAL HAMIL AGENCY

Audrey Chisholm.

Height: 152 cm / 5'0" | Cloth Size: 10 | Shoe: 21.5 EU / 5.0 US | Hair: Light Brown | Eyes: Brown

Audrey Chisholm. Height: 152 cm / 5'0" | Cloth Size: 10 | Shoe: 21.5 EU / 5.0 US | Hair: Light Brown | Eyes: Brown