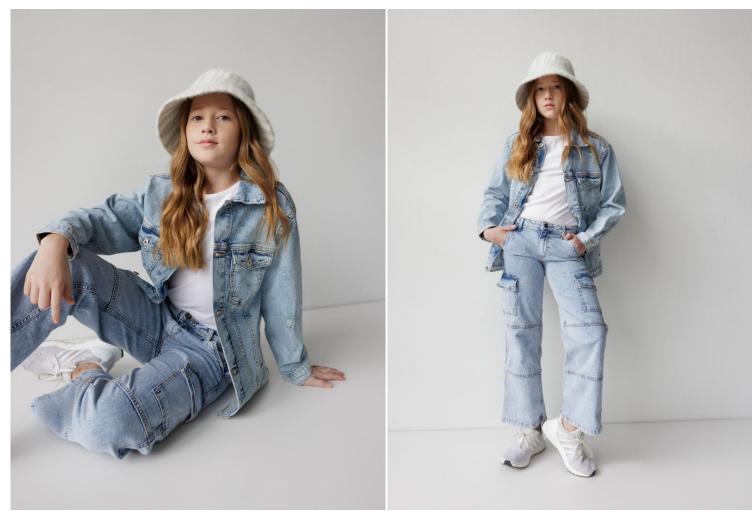

Height: 152 cm / 5'0" | Cloth Size: HAML S | Hair: Light Brown | Eyes: Brown AGENCY