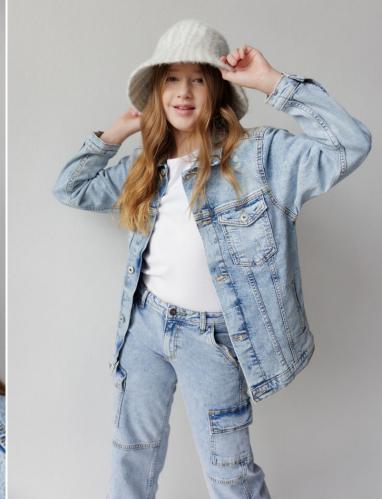

Height: 152 cm / 5'0" | Cloth Size: HAML S | Hair: Light Brown | Eyes: Brown AGENCY