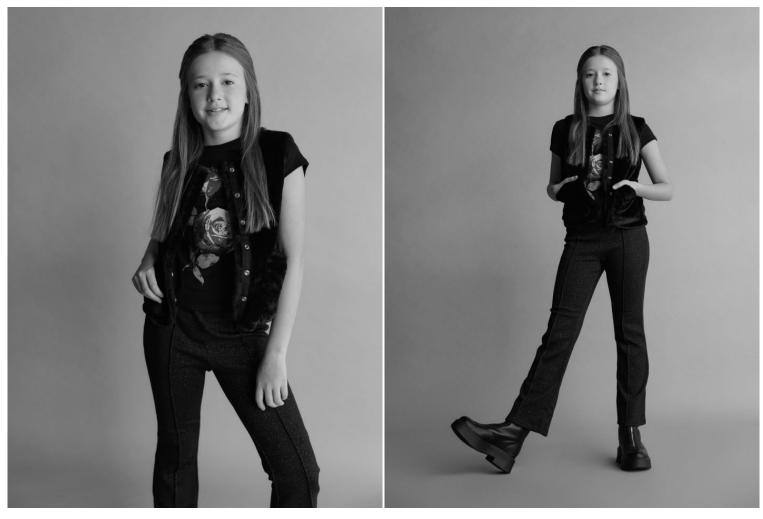

Audrey Chisholm.

Height: 152 cm / 5'0" | Cloth Size: 10 | Shoe: 21.5 EU / 5.0 US | Hair: Light Brown | Eyes: Brown

Audrey Chisholm. Height: 152 cm / 5'0" | Cloth Size: 10 | Shoe: 21.5 EU / 5.0 US | Hair: Light Brown | Eyes: Brown

## NEAL HAMIL AGENCY

Audrey Chisholm.

Height: 152 cm / 5'0" | Cloth Size: 10 | Shoe: 21.5 EU / 5.0 US | Hair: Light Brown | Eyes: Brown

Audrey Chisholm. Height: 152 cm / 5'0" | Cloth Size: 10 | Shoe: 21.5 EU / 5.0 US | Hair: Light Brown | Eyes: Brown