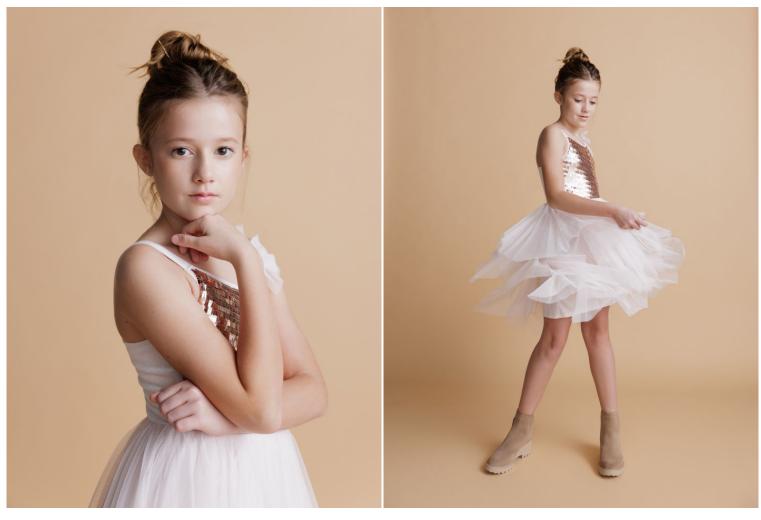

Audrey Chisholm.

Height: 152 cm / 5'0" | Cloth Size: 10 | Shoe: 21.5 EU / 5.0 US | Hair: Light Brown | Eyes: Brown

Audrey Chisholm. Height: 152 cm / 5'0" | Cloth Size: 10 | Shoe: 21.5 EU / 5.0 US | Hair: Light Brown | Eyes: Brown

## NEAL HAMIL AGENCY

Audrey Chisholm.

Height: 152 cm / 5'0" | Cloth Size: 10 | Shoe: 21.5 EU / 5.0 US | Hair: Light Brown | Eyes: Brown

Audrey Chisholm. Height: 152 cm / 5'0" | Cloth Size: 10 | Shoe: 21.5 EU / 5.0 US | Hair: Light Brown | Eyes: Brown