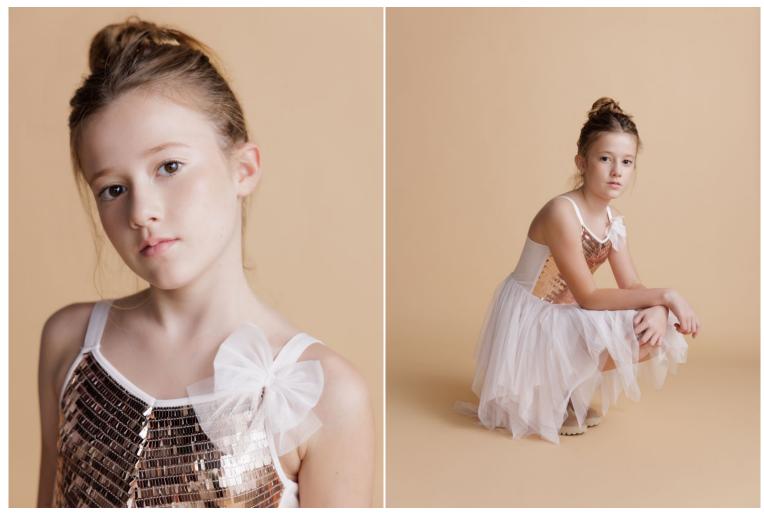

Audrey Chisholm.

Height: 152 cm / 5'0" | Cloth Size: 10 | Shoe: 21.5 EU / 5.0 US | Hair: Light Brown | Eyes: Brown

Audrey Chisholm. Height: 152 cm / 5'0" | Cloth Size: 10 | Shoe: 21.5 EU / 5.0 US | Hair: Light Brown | Eyes: Brown

## NEAL HAMIL AGENCY

Audrey Chisholm.

Height: 152 cm / 5'0" | Cloth Size: 10 | Shoe: 21.5 EU / 5.0 US | Hair: Light Brown | Eyes: Brown

Audrey Chisholm. Height: 152 cm / 5'0" | Cloth Size: 10 | Shoe: 21.5 EU / 5.0 US | Hair: Light Brown | Eyes: Brown