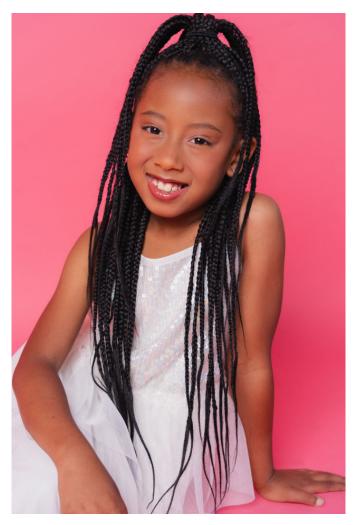

Amelia Sykes. Height: 122 cm / 4'0" | Cloth Size: 6 - 7 | Shoe: 30.0 EU / 13.0 US | Hair: Black | Eyes: Brown

Amelia Sykes. Height: 122 cm / 4'0" | Cloth Size: 6 - 7 | Shoe: 30.0 EU / 13.0 US | Hair: Black | Eyes: Brown

Amelia Sykes. Height: 122 cm / 4'0" | Cloth Size: 6 - 7 | Shoe: 30.0 EU / 13.0 US | Hair: Black | Eyes: Brown

## NEAL HAMIL AGENCY

Amelia Sykes. Height: 122 cm / 4'0" | Cloth Size: 6 - 7 | Shoe: 30.0 EU / 13.0 US | Hair: Black | Eyes: Brown