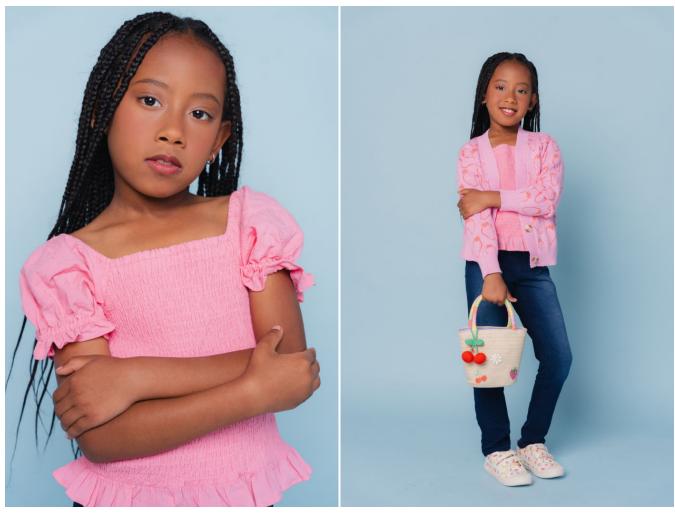

Amelia Sykes. Height: 122 cm / 4'0" | Cloth Size: 6 - 7 | Shoe: 30.0 EU / 13.0 US | Hair: Black | Eyes: Brown

Amelia Sykes. Height: 122 cm / 4'0" | Cloth Size: 6 - 7 | Shoe: 30.0 EU / 13.0 US | Hair: Black | Eyes: Brown

Amelia Sykes. Height: 122 cm / 4'0" | Cloth Size: 6 - 7 | Shoe: 30.0 EU / 13.0 US | Hair: Black | Eyes: Brown

## NEAL HAMIL AGENCY

Amelia Sykes. Height: 122 cm / 4'0" | Cloth Size: 6 - 7 | Shoe: 30.0 EU / 13.0 US | Hair: Black | Eyes: Brown

## NEAL HAMIL AGENCY

Amelia Sykes. Height: 122 cm / 4'0" | Cloth Size: 6 - 7 | Shoe: 30.0 EU / 13.0 US | Hair: Black | Eyes: Brown

Amelia Sykes. Height: 122 cm / 4'0" | Cloth Size: 6 - 7 | Shoe: 30.0 EU / 13.0 US | Hair: Black | Eyes: Brown