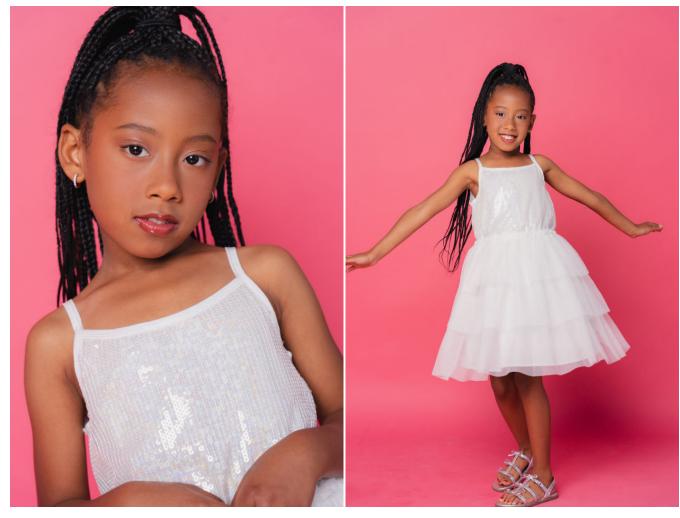

Amelia Sykes. Height: 122 cm / 4'0" | Cloth Size: 6 - 7 | Shoe: 30.0 EU / 13.0 US | Hair: Black | Eyes: Brown





Amelia Sykes. Height: 122 cm / 4'0" | Cloth Size: 6 - 7 | Shoe: 30.0 EU / 13.0 US | Hair: Black | Eyes: Brown





Amelia Sykes. Height: 122 cm / 4'0" | Cloth Size: 6 - 7 | Shoe: 30.0 EU / 13.0 US | Hair: Black | Eyes: Brown

## NEAL HAMIL AGENCY



Amelia Sykes. Height: 122 cm / 4'0" | Cloth Size: 6 - 7 | Shoe: 30.0 EU / 13.0 US | Hair: Black | Eyes: Brown

## NEAL HAMIL AGENCY



Amelia Sykes. Height: 122 cm / 4'0" | Cloth Size: 6 - 7 | Shoe: 30.0 EU / 13.0 US | Hair: Black | Eyes: Brown

## NEAL HAMIL AGENCY



Amelia Sykes. Height: 122 cm / 4'0" | Cloth Size: 6 - 7 | Shoe: 30.0 EU / 13.0 US | Hair: Black | Eyes: Brown





Amelia Sykes. Height: 122 cm / 4'0" | Cloth Size: 6 - 7 | Shoe: 30.0 EU / 13.0 US | Hair: Black | Eyes: Brown