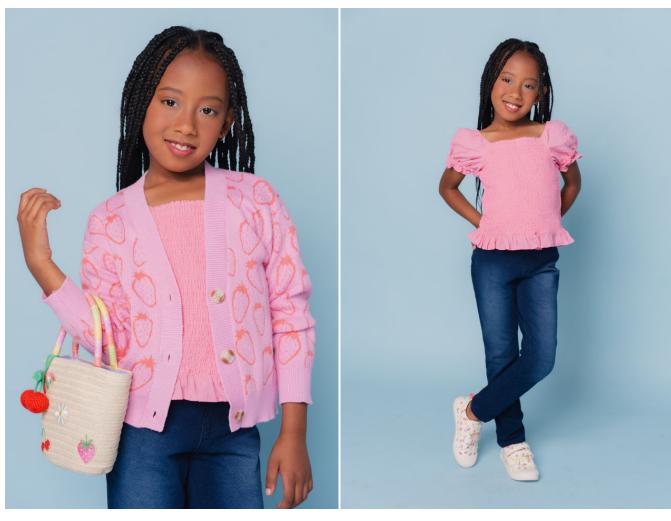

## NEAL HAMIL AGENCY

Amelia Sykes. Height: 122 cm / 4'0" | Cloth Size: 6 - 7 | Shoe: 30.0 EU / 13.0 US | Hair: Black | Eyes: Brown

Amelia Sykes. Height: 122 cm / 4'0" | Cloth Size: 6 - 7 | Shoe: 30.0 EU / 13.0 US | Hair: Black | Eyes: Brown