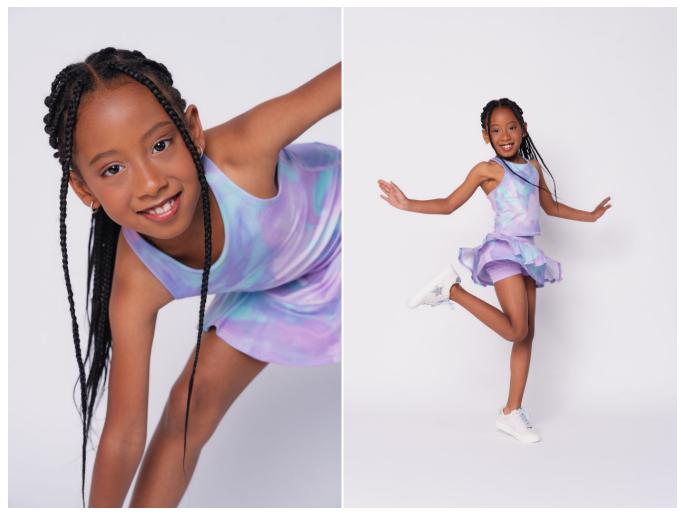

## NEAL HAMIL AGENCY

Amelia Sykes. Height: 122 cm / 4'0" | Cloth Size: 6 - 7 | Shoe: 30.0 EU / 13.0 US | Hair: Black | Eyes: Brown