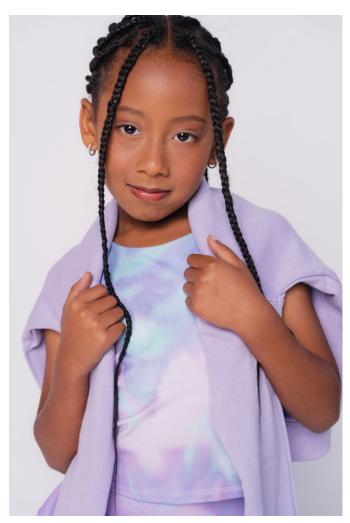

Amelia Sykes. Height: 122 cm / 4'0" | Cloth Size: 6 - 7 | Shoe: 30.0 EU / 13.0 US | Hair: Black | Eyes: Brown

Amelia Sykes. Height: 122 cm / 4'0" | Cloth Size: 6 - 7 | Shoe: 30.0 EU / 13.0 US | Hair: Black | Eyes: Brown

Amelia Sykes. Height: 122 cm / 4'0" | Cloth Size: 6 - 7 | Shoe: 30.0 EU / 13.0 US | Hair: Black | Eyes: Brown

## NEAL HAMIL AGENCY

Amelia Sykes. Height: 122 cm / 4'0" | Cloth Size: 6 - 7 | Shoe: 30.0 EU / 13.0 US | Hair: Black | Eyes: Brown

## NEAL HAMIL AGENCY

Amelia Sykes. Height: 122 cm / 4'0" | Cloth Size: 6 - 7 | Shoe: 30.0 EU / 13.0 US | Hair: Black | Eyes: Brown

Amelia Sykes. Height: 122 cm / 4'0" | Cloth Size: 6 - 7 | Shoe: 30.0 EU / 13.0 US | Hair: Black | Eyes: Brown