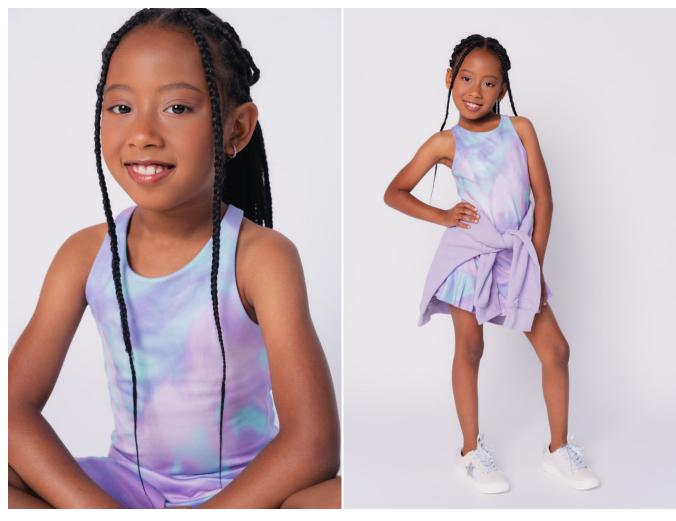

Amelia Sykes. Height: 122 cm / 4'0" | Cloth Size: 6 - 7 | Shoe: 30.0 EU / 13.0 US | Hair: Black | Eyes: Brown

Amelia Sykes. Height: 122 cm / 4'0" | Cloth Size: 6 - 7 | Shoe: 30.0 EU / 13.0 US | Hair: Black | Eyes: Brown

Amelia Sykes. Height: 122 cm / 4'0" | Cloth Size: 6 - 7 | Shoe: 30.0 EU / 13.0 US | Hair: Black | Eyes: Brown

## NEAL HAMIL AGENCY

Amelia Sykes. Height: 122 cm / 4'0" | Cloth Size: 6 - 7 | Shoe: 30.0 EU / 13.0 US | Hair: Black | Eyes: Brown

## NEAL HAMIL AGENCY

Amelia Sykes. Height: 122 cm / 4'0" | Cloth Size: 6 - 7 | Shoe: 30.0 EU / 13.0 US | Hair: Black | Eyes: Brown

Amelia Sykes. Height: 122 cm / 4'0" | Cloth Size: 6 - 7 | Shoe: 30.0 EU / 13.0 US | Hair: Black | Eyes: Brown